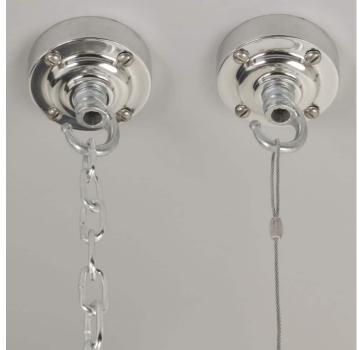

## **PRODUCT DESCRIPTION**

A run of unusual green-enamelled British industrial pendant lights, manufactured by Maxlume in the 1940?s. Unusual circular ventilation holes around the neck. Salvaged from a factory in the Midlands. These lights have quite a bit of charactergul chipping and patination. Each light is supplied complete with hanging kit: A new fixed bulbholder (E27 or US E26) 1m steel chain or 1m steel suspension cable 1.5m braided flex in a choice of colours Bespoke cast-aluminium ceiling pattress Extra chain/cable/flex available on request