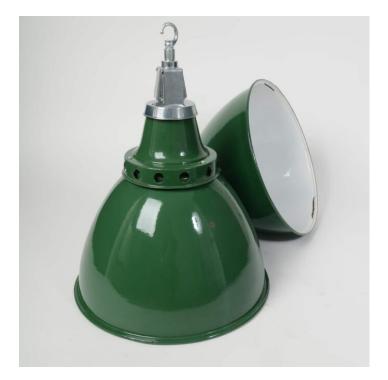

## **PRODUCT DESCRIPTION**

A run of unusual green-enamelled British industrial pendant lights, manufactured by Maxlume in the 1940?s. Unusual circular ventilation holes around the neck. Salvaged from a factory in the Midlands. These lights have quite a bit of charactergul chipping and patination. Each light is supplied complete with hanging kit: A new fixed bulbholder (E27 or US E26) 1m steel chain or 1m steel suspension cable 1.5m braided flex in a choice of colours Bespoke cast-aluminium ceiling pattress Extra chain/cable/flex available on request