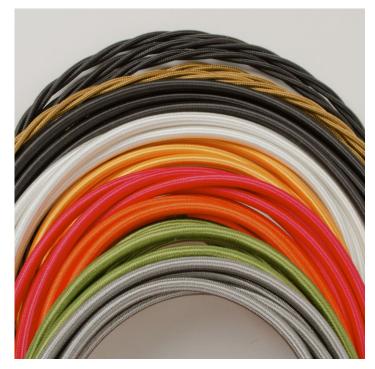

## **PRODUCT DESCRIPTION**

A run of unusual green-enamelled British industrial pendant lights, manufactured by Maxlume in the 1940?s. Unusual circular ventilation holes around the neck. Salvaged from a factory in the Midlands. These lights have quite a bit of charactergul chipping and patination. Each light is supplied complete with hanging kit: A new fixed bulbholder (E27 or US E26) 1m steel chain or 1m steel suspension cable 1.5m braided flex in a choice of colours Bespoke cast-aluminium ceiling pattress Extra chain/cable/flex available on request