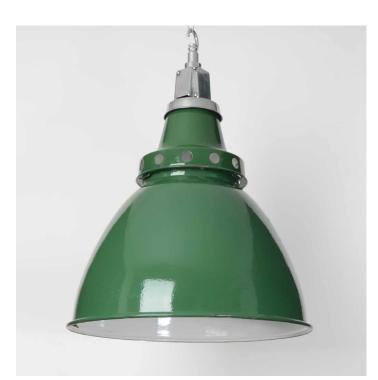

## **PRODUCT DESCRIPTION**

A run of unusual green-enamelled British industrial pendant lights, manufactured by Maxlume in the 1940?s. Unusual circular ventilation holes around the neck. Salvaged from a factory in the Midlands. These lights have quite a bit of charactergul chipping and patination. Each light is supplied complete with hanging kit: A new fixed bulbholder (E27 or US E26) 1m steel chain or 1m steel suspension cable 1.5m braided flex in a choice of colours Bespoke cast-aluminium ceiling pattress Extra chain/cable/flex available on request