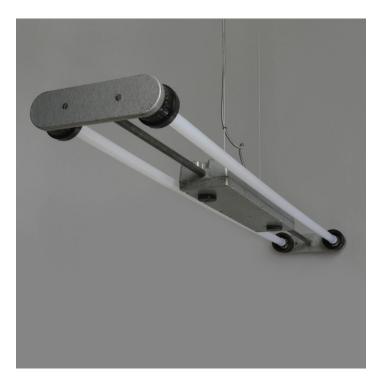

### **DOUBLE DDR PENDANT - VINTAGE**

### **PRODUCT DESCRIPTION**

Bespoke adaption of a Communist-period classic, salvaged from an industrial building in East Germany, circa 1970.

A limited run of these available.

Original Hammerite paintwork.

Fully restored and re-wired with 2 no. non-dimmable 23w LED tubes in 3000k, ballast-free. Also available in 4000k or 6000k upon request.

- Supplied fully assembled and tested to BS EN 60598.
- Suspended on 2 no. suspension wires with discreet 'bullet' ceiling fixings.
- 2 Year Warranty (T&C's Apply).