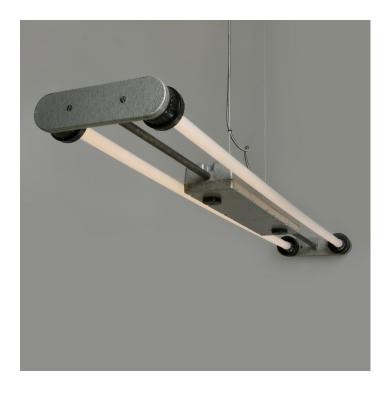

### **DOUBLE DDR PENDANT - VINTAGE**

### **PRODUCT DESCRIPTION**

Bespoke adaption of a Communist-period classic, salvaged from an industrial building in East Germany, circa 1970.

A limited run of these available.

Original Hammerite paintwork.

Fully restored and re-wired with 2 no. non-dimmable 23w LED tubes in 3000k, ballast-free. Also available in 4000k or 6000k upon request.

- Supplied fully assembled and tested to BS EN 60598.
- Suspended on 2 no. suspension wires with discreet 'bullet' ceiling fixings.
- 2 Year Warranty (T&C's Apply).