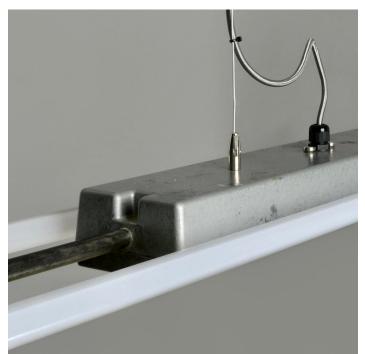

Fully restored and re-wired with 2 no. non-dimmable 23w LED tubes in 3000k, ballast-free. Also available in 4000k or 6000k upon request.

- Supplied fully assembled and tested to BS EN 60598.
- Suspended on 2 no. suspension wires with discreet 'bullet' ceiling fixings.
- 2 Year Warranty (T&C's Apply).