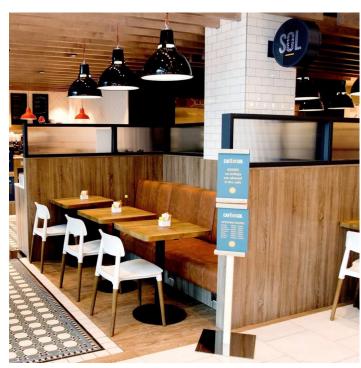

## **PRODUCT DESCRIPTION**

Classic industrial pendant lights based on the originals we reclaimed from Fort Dunlop some years ago.

Manufactured in the UK to a very high standard in heavy spun steel which has been vitreous enamelled.