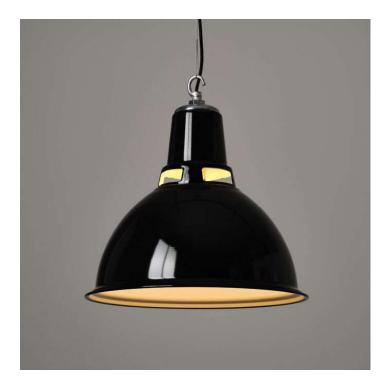

## **DUNLOP PENDANT LIGHT - BLACK ENAMEL**

## **PRODUCT DESCRIPTION**

Classic industrial pendant lights based on the originals we reclaimed from Fort Dunlop some years ago.

Manufactured in the UK to a very high standard in heavy spun steel which has been vitreous enamelled.

Bespoke polished cast-aluminium tops.

We can paint the shade in any specified <u>RAL</u> or <u>Pantone</u> colour to order, please enquire.

Read more about the fascinating history of Forty Dunlop <u>here</u>.