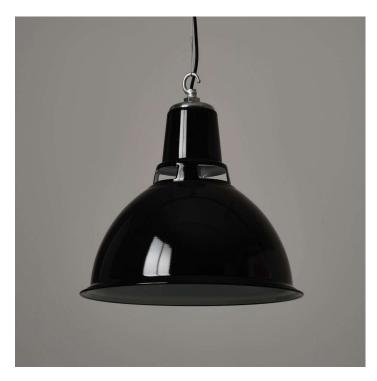

## **PRODUCT DESCRIPTION**

Classic industrial pendant lights based on the originals we reclaimed from Fort Dunlop some years ago.

Manufactured in the UK to a very high standard in heavy spun steel which has been vitreous enamelled.

Bespoke polished cast-aluminium tops.

We can paint the shade in any specified <u>RAL</u> or <u>Pantone</u> colour to order, please enquire.

Read more about the fascinating history of Forty Dunlop <u>here</u>.