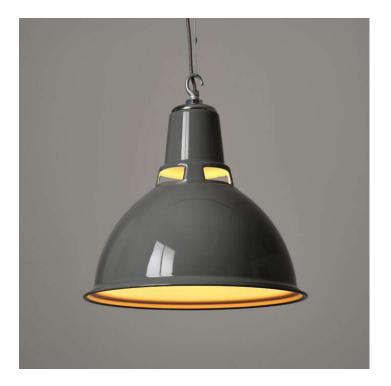

## **DUNLOP PENDANT LIGHT - GREY ENAMEL**

£220.00

SKU: 0909
Stock: Out of stock SKU: 0909
Weight: 3.3 Kg
Height: 45.5 cm
Diameter: 43
Categories: Industrial, Pendant, Pendant Lights, Industrial Lighting
Tags: Bars & Restaurants, Commercial Lighting, Home Lighting, Industrial Lighting, Kitchen & Dining, Living Areas & Bedrooms, Office & Workspace, Public Buildings & Retail, Vintage Lighting

## **PRODUCT DESCRIPTION**

Classic industrial pendant lights based on the originals we reclaimed from Fort Dunlop some years ago.

Manufactured in the UK to a very high standard in heavy spun steel which has been vitreous enamelled.

Bespoke polished cast-aluminium tops.

We can paint the shade in any specified <u>RAL</u> or <u>Pantone</u> colour to order, please enquire.

Read more about the fascinating history of Forty Dunlop here.

- Wired as standard with 1.5m braided flex. Please specify if you need longer lengths.
- E27 Bulbholder.
- Max 60w, LED bulbs recommended.