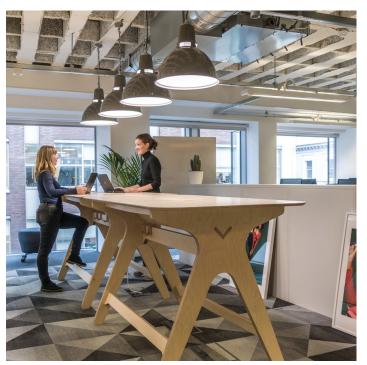

## **PRODUCT DESCRIPTION**

Classic industrial pendant lights based on the originals we reclaimed from Fort Dunlop some years ago.

Manufactured in the UK to a very high standard in heavy spun steel which has been vitreous enamelled.

## **Trainspotters**

- Supplied fully assembled and tested to CE & BS EN 60598 standards.
- Wiring options also available for US & Canada.

STOCK RUNNING LOW - CURRENT LEAD TIME 12 WEEKS APPROX

1