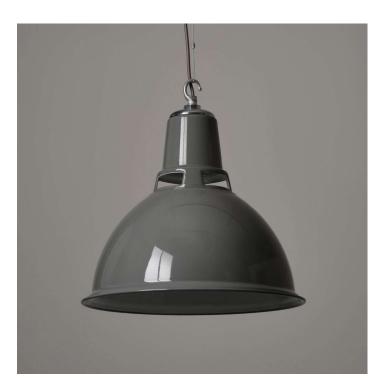

## **DUNLOP PENDANT LIGHT - GREY ENAMEL**

£220.00

SKU: 0909
Stock: Out of stock SKU: 0909
Weight: 3.3 Kg
Height: 45.5 cm
Diameter: 43
Categories: Industrial, Pendant, Pendant Lights, Industrial Lighting
Tags: Bars & Restaurants, Commercial Lighting, Home Lighting, Industrial Lighting, Kitchen & Dining, Living Areas & Bedrooms, Office & Workspace, Public Buildings & Retail, Vintage Lighting

## **PRODUCT DESCRIPTION**

Classic industrial pendant lights based on the originals we reclaimed from Fort Dunlop some years ago.

Manufactured in the UK to a very high standard in heavy spun steel which has been vitreous enamelled.

Bespoke polished cast-aluminium tops.

We can paint the shade in any specified <u>RAL</u> or <u>Pantone</u> colour to order, please enquire.

Read more about the fascinating history of Forty Dunlop here.

- Wired as standard with 1.5m braided flex. Please specify if you need longer lengths.
- E27 Bulbholder.
- Max 60w, LED bulbs recommended.