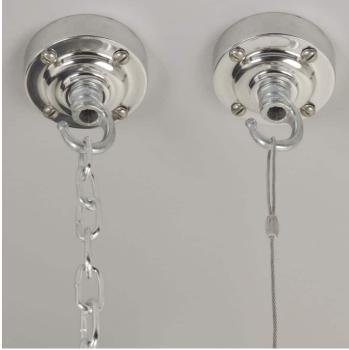

A new fixed bulbholder (E27 or US E26)

1m steel chain or 1m steel suspension cable

1.5m braided flex in a choice of colours

Bespoke cast-aluminium ceiling pattress

Extra chain/cable/flex available on request