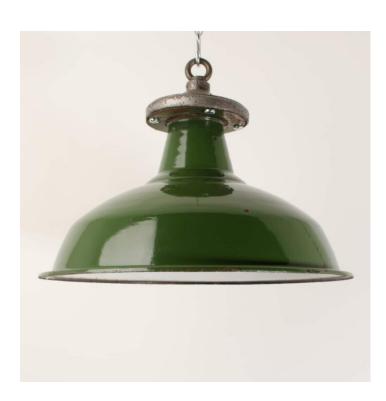

#### **EARLY GREEN PENDANTS**

#### PRODUCT DESCRIPTION

A run of early 1930?s enamelled pendant lights, salvaged from a Northern factory. In the original green and white vitreous enamel with burnished cast iron galleries. Characterfully chipped and patinated. Each light is supplied complete with hanging kit: