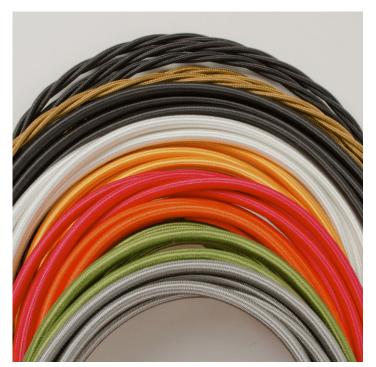

A new fixed bulbholder (E27 or US E26)

1m steel chain or 1m steel suspension cable

1.5m braided flex in a choice of colours

Bespoke cast-aluminium ceiling pattress

Extra chain/cable/flex available on request