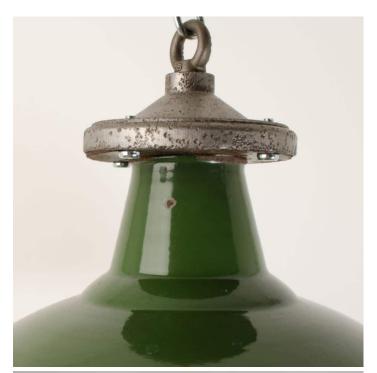

#### PRODUCT DESCRIPTION

A run of early 1930?s enamelled pendant lights, salvaged from a Northern factory. In the original green and white vitreous enamel with burnished cast iron galleries. Characterfully chipped and patinated. Each light is supplied complete with hanging kit:

A new fixed bulbholder (E27 or US E26)

1m steel chain or 1m steel suspension cable

1.5m braided flex in a choice of colours

Bespoke cast-aluminium ceiling pattress

Extra chain/cable/flex available on request