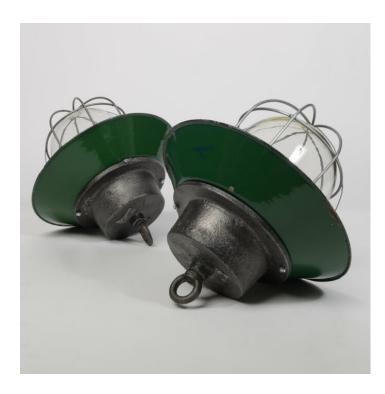

### EARLY POLISH PENDANT LIGHT WITH GREEN SHADE

#### **PRODUCT DESCRIPTION**

Early production vintage pendant lights with green enamelled shades and glass wells, salvaged from a Polish factory. Burnished cast-iron tops.

Supplied fully assembled and tested to BS EN 60598 under accreditation by the Lighting Industry Association Wiring options also available for US & Canada