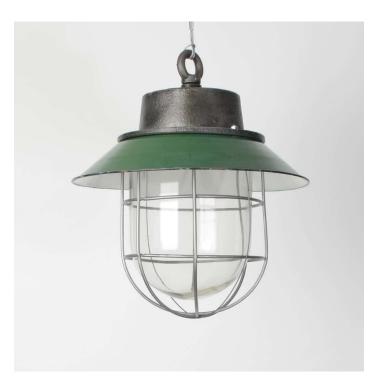

### EARLY POLISH PENDANT LIGHT WITH GREEN SHADE

#### **PRODUCT DESCRIPTION**

Early production vintage pendant lights with green enamelled shades and glass wells, salvaged from a Polish factory. Burnished cast-iron tops.

Supplied fully assembled and tested to BS EN 60598 under accreditation by the Lighting Industry Association Wiring options also available for US & Canada