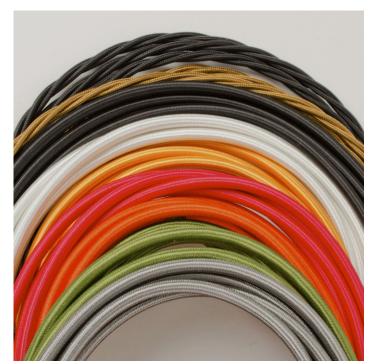

A new fixed bulbholder (E27 or US E26)

1m steel chain or 1m steel suspension cable

1.5m braided flex in a choice of colours

Bespoke cast-aluminium ceiling pattress

Extra chain/cable/flex available on request