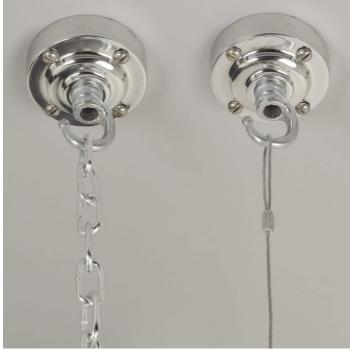

A new fixed bulbholder (E27 or US E26)

1m steel chain or 1m steel suspension cable

1.5m braided flex in a choice of colours

Bespoke cast-aluminium ceiling pattress

Extra chain/cable/flex available on request