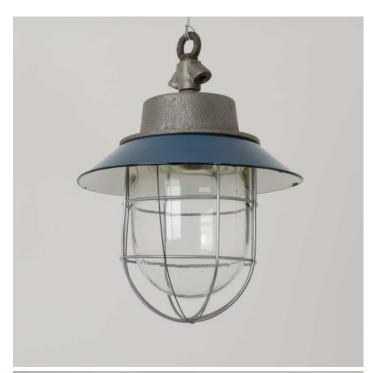

#### **PRODUCT DESCRIPTION**

Rare early production pendant lights with blue enamelled shades and glass wells, salvaged from a Polish factory. Distinctive cast-iron cable entry glands. Each light is supplied complete with hanging kit: