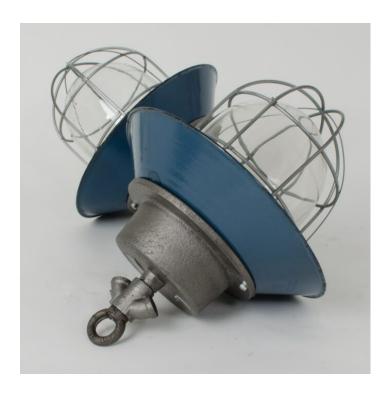

#### **PRODUCT DESCRIPTION**

Rare early production pendant lights with blue enamelled shades and glass wells, salvaged from a Polish factory. Distinctive cast-iron cable entry glands. Each light is supplied complete with hanging kit: