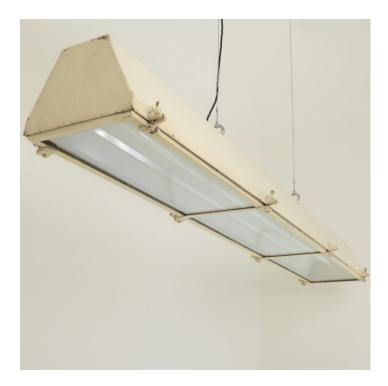

#### PRODUCT DESCRIPTION

A batch of early British fluorescent pendant lights manufactured by GEC in the 1930?s/40?s, very rare. Retained in the original cream paint finish.

Salvaged from an old school building in the east end of London. Completely re-wired and supplied with a new 58w T8 fluorescent tube. Coloured gels can be supplied in a range of colours by request. DALI dimmable. Each light is supplied complete with hanging kit:

1m steel chains or 1m steel suspension cables

1.5m braided flex in a choice of colours

Extra chain/cable/flex available on request