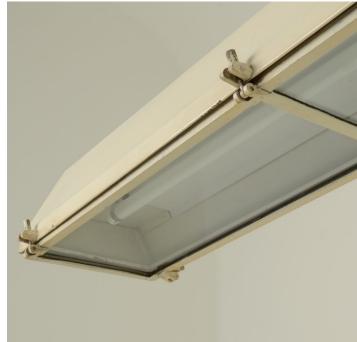

#### PRODUCT DESCRIPTION

A batch of early British fluorescent pendant lights manufactured by GEC in the 1930?s/40?s, very rare. Retained in the original cream paint finish.

Salvaged from an old school building in the east end of London. Completely re-wired and supplied with a new 58w T8 fluorescent tube. Coloured gels can be supplied in a range of colours by request. DALI dimmable. Each light is supplied complete with hanging kit: