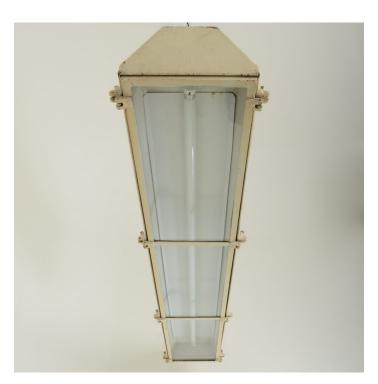

#### PRODUCT DESCRIPTION

A batch of early British fluorescent pendant lights manufactured by GEC in the 1930?s/40?s, very rare. Retained in the original cream paint finish.

Salvaged from an old school building in the east end of London. Completely re-wired and supplied with a new 58w T8 fluorescent tube. Coloured gels can be supplied in a range of colours by request. DALI dimmable. Each light is supplied complete with hanging kit: