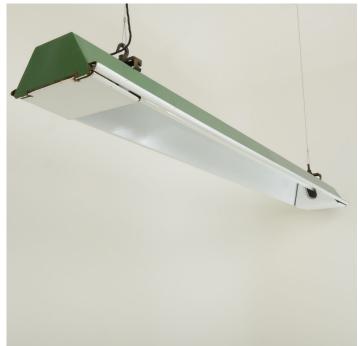

#### PRODUCT DESCRIPTION

Another batch of rare 1930s/40s fluorescent pendant lights by Revo of Tipton. In the original green and white enamel which is in excellent condition. Makers mark embossed in the enamel.

Completely re-wired and supplied with a new 58w T8 fluorescent tube. Coloured gels can be supplied in a range of colours by request.

1-10v dimmable. Each light is supplied complete with:

1m steel chain or 1m steel suspension cable