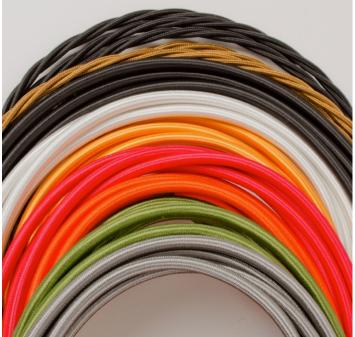

1.5m braided flex in a choice of colours

Extra chain/cable/flex available on request

Supplied fully assembled and tested to BS EN 60598 under accreditation by the Lighting Industry Association