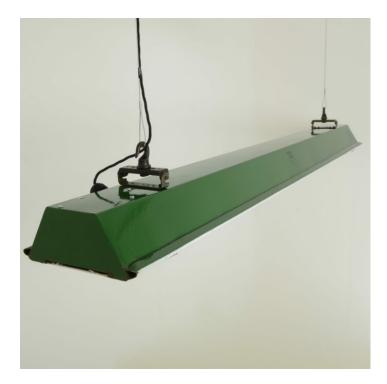

#### PRODUCT DESCRIPTION

Another batch of rare 1930s/40s fluorescent pendant lights by Revo of Tipton. In the original green and white enamel which is in excellent condition. Makers mark embossed in the enamel.

Completely re-wired and supplied with a new 58w T8 fluorescent tube. Coloured gels can be supplied in a range of colours by request.

1-10v dimmable. Each light is supplied complete with:

1m steel chain or 1m steel suspension cable