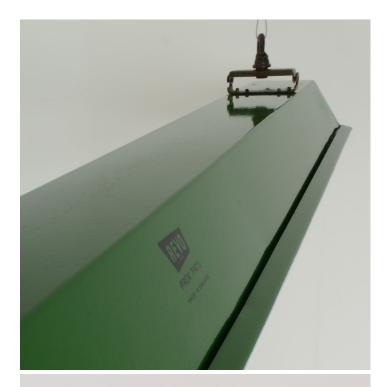

#### PRODUCT DESCRIPTION

Another batch of rare 1930s/40s fluorescent pendant lights by Revo of Tipton. In the original green and white enamel which is in excellent condition. Makers mark embossed in the enamel.