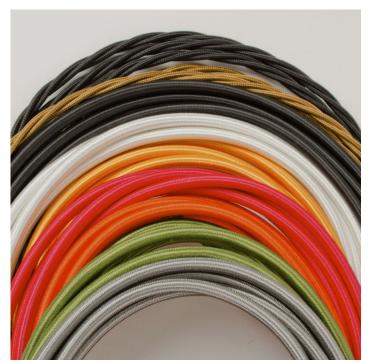

1m steel chain or 1m steel suspension cable

1.5m braided flex in a choice of colours

Bespoke cast-aluminium ceiling pattress

Extra chain/cable/flex available on request