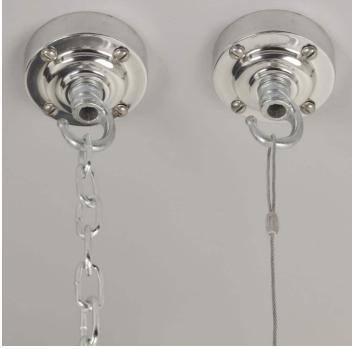

1m steel chain or 1m steel suspension cable

1.5m braided flex in a choice of colours

Bespoke cast-aluminium ceiling pattress

Extra chain/cable/flex available on request