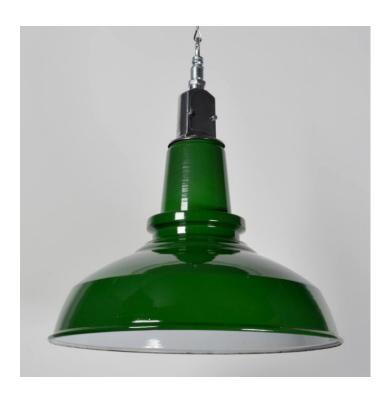

#### **ENGLISH 2-PART GREEN DOWNLIGHTERS**

#### PRODUCT DESCRIPTION

A run of English 1930's/40's industrial downlighters, in the original green enamel with polished aluminium tops. Enamel in excellent original condition. Salvaged from a factory in the Midlands. Each light is supplied complete with hanging kit: A new fixed bulbholder (E27 or US E26)