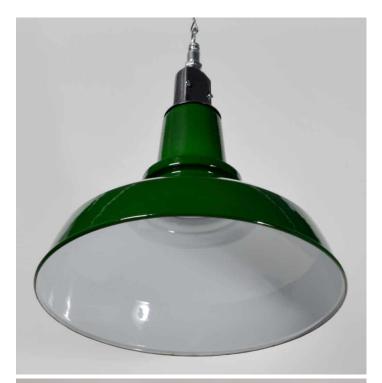

#### **ENGLISH 2-PART GREEN DOWNLIGHTERS**

#### PRODUCT DESCRIPTION

A run of English 1930's/40's industrial downlighters, in the original green enamel with polished aluminium tops. Enamel in excellent original condition. Salvaged from a factory in the Midlands. Each light is supplied complete with hanging kit: A new fixed bulbholder (E27 or US E26)