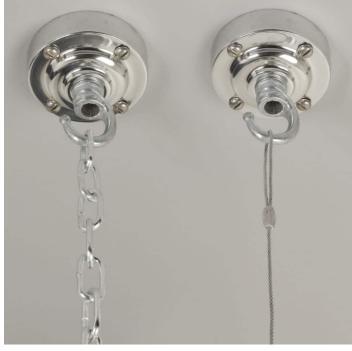

A new fixed bulbholder (E27 or US E26)

1m steel chain or 1m steel suspension cable

1.5m braided flex in a choice of colours

Bespoke cast-aluminium ceiling pattress

Extra chain/cable/flex available on request