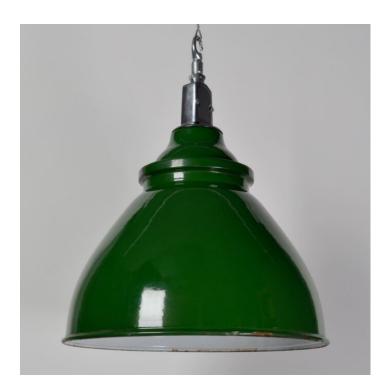

#### PRODUCT DESCRIPTION

A run of English 1930's/40's domed industrial downlighters, in the original green enamel with polished aluminium tops. Enamel in excellent original condition.

Salvaged from a factory in the Midlands. Each light is supplied complete with hanging kit: