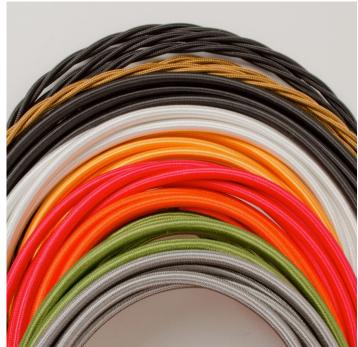

A new fixed bulbholder (E27 or US E26)

1m steel chain or 1m steel suspension cable

1.5m braided flex in a choice of colours

Bespoke cast-aluminium ceiling pattress

Extra chain/cable/flex available on request