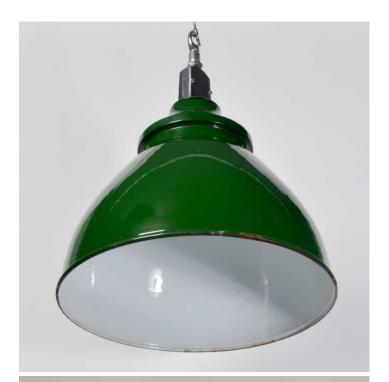

#### PRODUCT DESCRIPTION

A run of English 1930's/40's domed industrial downlighters, in the original green enamel with polished aluminium tops. Enamel in excellent original condition.

Salvaged from a factory in the Midlands. Each light is supplied complete with hanging kit: