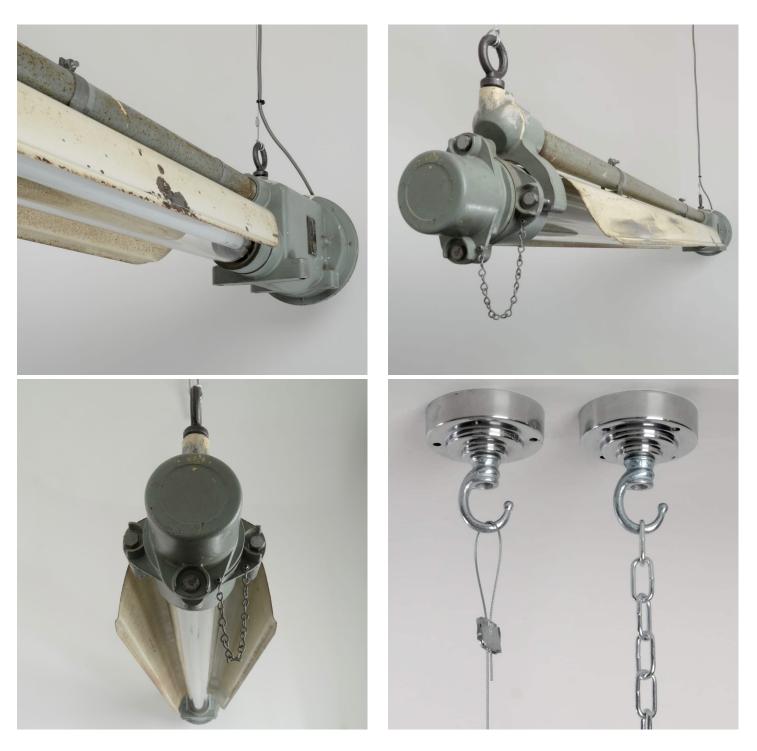

## **PRODUCT DESCRIPTION**

Vintage reclaimed 1960s fluoresecent pendant lights, manufactured by AEI Lamp & Lighting Ltd, Hereford (part of GEC). Cast-aluminium casing with a protective tubular glass enclosure and a reflective hood. Completely re-wired and supplied with a new 58w T8 fluorescent tube. 1-10v dimmable.

2 x 2m steel suspension cables

2m braided grey 5 core flex (dimmable)

Supplied fully assembled and tested to BS EN 60598