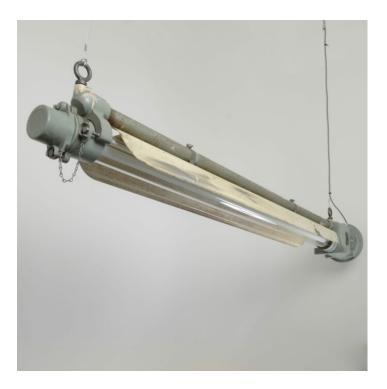

## **PRODUCT DESCRIPTION**

Vintage reclaimed 1960s fluoresecent pendant lights, manufactured by AEI Lamp & Lighting Ltd, Hereford (part of GEC). Cast-aluminium casing with a protective tubular glass enclosure and a reflective hood. Completely re-wired and supplied with a new 58w T8 fluorescent tube. 1-10v dimmable.

2 x 2m steel suspension cables

2m braided grey 5 core flex (dimmable)

Supplied fully assembled and tested to BS EN 60598