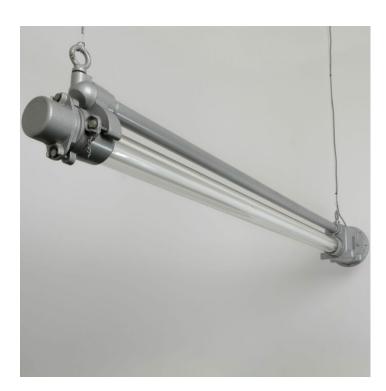

#### PRODUCT DESCRIPTION

Early 1960s fluoresecent pendant lights, manufactured by AEI Lamp & Lighting Ltd, Hereford (part of GEC). Cast-aluminium casing with a protective tubular glass enclosure.

The original grey paintwork is in excellent condition. Completely re-wired and supplied with a new 58w T8 fluorescent tube. 1-10v dimmable. Suspended from 2 no. adjustable steel suspension cables. Each light is supplied complete with: 1.5m braided flex in a choice of colours