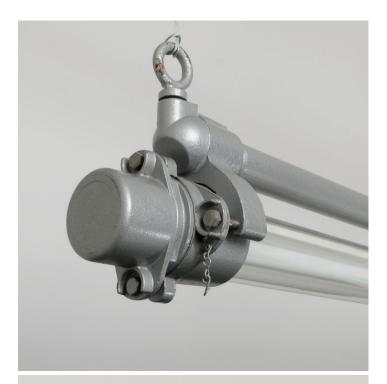

#### PRODUCT DESCRIPTION

Early 1960s fluoresecent pendant lights, manufactured by AEI Lamp & Lighting Ltd, Hereford (part of GEC). Cast-aluminium casing with a protective tubular glass enclosure.

The original grey paintwork is in excellent condition. Completely re-wired and supplied with a new 58w T8 fluorescent tube. 1-10v dimmable. Suspended from 2 no. adjustable steel suspension cables. Each light is supplied complete with: 1.5m braided flex in a choice of colours