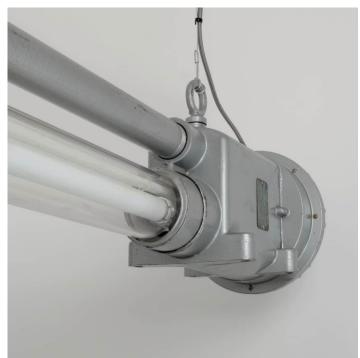

#### PRODUCT DESCRIPTION

Early 1960s fluoresecent pendant lights, manufactured by AEI Lamp & Lighting Ltd, Hereford (part of GEC). Cast-aluminium casing with a protective tubular glass enclosure.

The original grey paintwork is in excellent condition. Completely re-wired and supplied with a new 58w T8 fluorescent tube. 1-10v dimmable. Suspended from 2 no. adjustable steel suspension cables. Each light is supplied complete with: 1.5m braided flex in a choice of colours