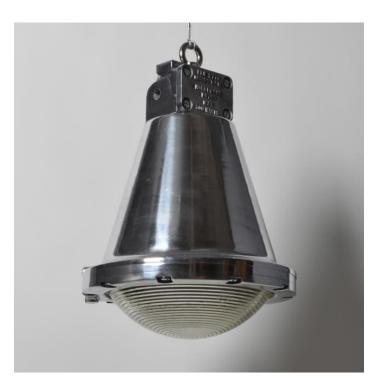

#### **PRODUCT DESCRIPTION**

A fine run of substantial 1930's/40's British industrial lights by Holophane. A polished cast aluminium conical body with thick Holophane ribbed glass diffuser. Removed from a factory in the North of England. Each light is supplied complete with hanging kit:

A new fixed bulbholder (B22, E27 or US E26) 2m polished steel chain

3m braided flex in a choice of colours

Bespoke cast-aluminium ceiling pattress