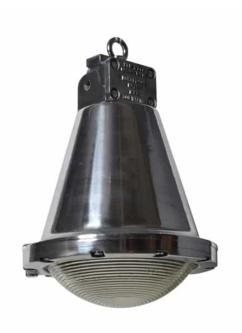

#### **PRODUCT DESCRIPTION**

A fine run of substantial 1930's/40's British industrial lights by Holophane. A polished cast aluminium conical body with thick Holophane ribbed glass diffuser. Removed from a factory in the North of England. Each light is supplied complete with hanging kit:

A new fixed bulbholder (B22, E27 or US E26) 2m polished steel chain

3m braided flex in a choice of colours

Bespoke cast-aluminium ceiling pattress