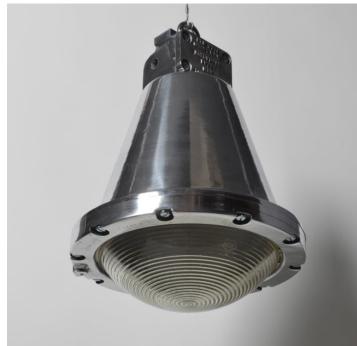

#### **PRODUCT DESCRIPTION**

A fine run of substantial 1930's/40's British industrial lights by Holophane. A polished cast aluminium conical body with thick Holophane ribbed glass diffuser. Removed from a factory in the North of England. Each light is supplied complete with hanging kit:

A new fixed bulbholder (B22, E27 or US E26) 2m polished steel chain

3m braided flex in a choice of colours

Bespoke cast-aluminium ceiling pattress