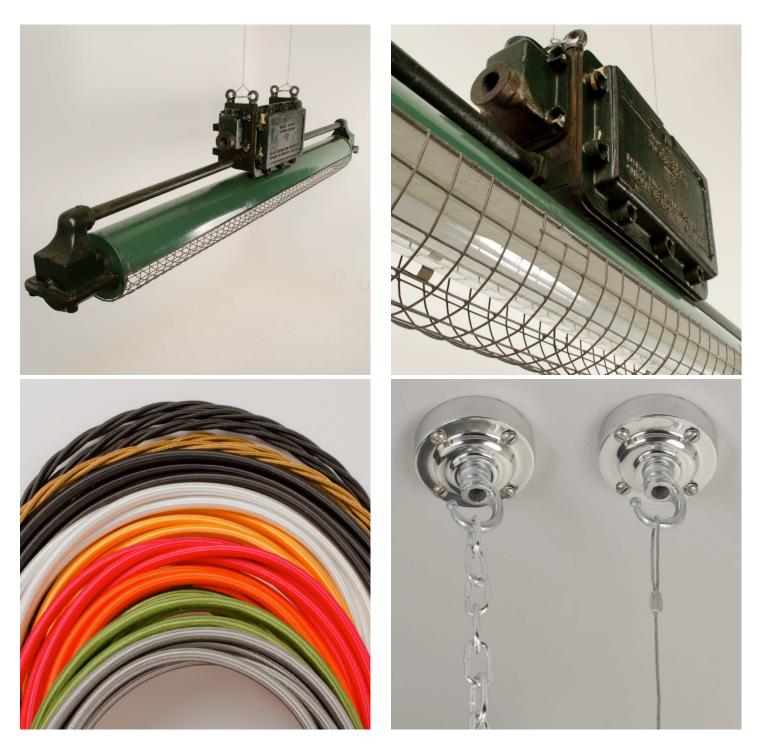

The hood rotates to direct the light and there is a protective glass tube encasing the fluorescent bulb. Each light is supplied complete with:

1m steel chain or 1m steel suspension cable

1.5m braided flex in a choice of colours

Bespoke cast-aluminium ceiling pattress

Extra chain/cable/flex available on request

Supplied fully assembled and tested to BS EN 60598 under accreditation by the Lighting Industry Association

Wiring options also available for US & Canada