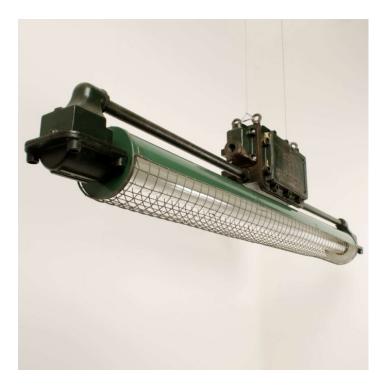

## **PRODUCT DESCRIPTION**

We have a small number of these early English fluorescent pendant lights, removed from a workshop in Manchester. Manufactured by Revo, 1930's/40's, still in the original 'Revo Green' that we have hand beeswaxed to stabilise and bring out the patina. Fully restored and fitted with all new electrics and a standard T8 58w fluorescent tube.

The hood rotates to direct the light and there is a protective glass tube encasing the fluorescent bulb. Each light is supplied complete with:

1m steel chain or 1m steel suspension cable

1.5m braided flex in a choice of colours