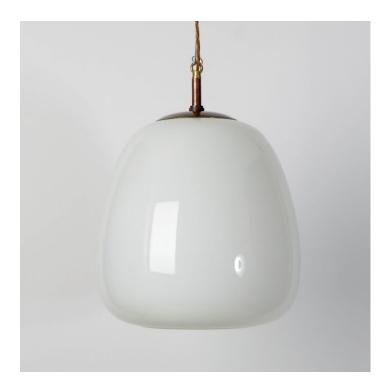

### **EXTRA LARGE TULIP PENDANTS -TYPE 1-**

#### PRODUCT DESCRIPTION

We now offer a similar remake of this light, please click <u>here</u>.

Rare extra large versions of the opaline tulip pendant light, English circa 1950. Original brass monks-cap fittings. Supplied hard-wired with 2.5m braided Old Gold flex. Each light is supplied complete with: