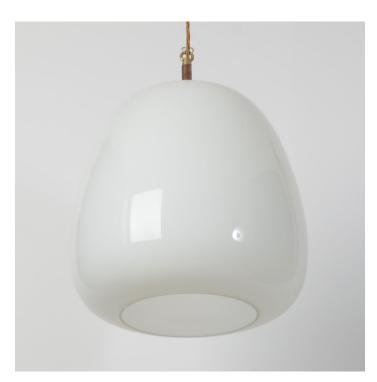

### **EXTRA LARGE TULIP PENDANTS -TYPE 1-**

#### PRODUCT DESCRIPTION

We now offer a similar remake of this light, please click <u>here</u>.

Rare extra large versions of the opaline tulip pendant light, English circa 1950. Original brass monks-cap fittings. Supplied hard-wired with 2.5m braided Old Gold flex. Each light is supplied complete with: