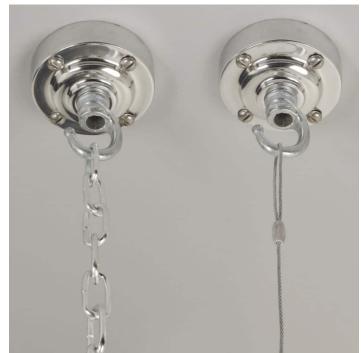

2m steel chain or 2m steel suspension cable

2.5m braided flex in old gold

Bespoke cast-aluminium ceiling pattress

Supplied fully assembled and tested to BS EN 60598 under accreditation by the Lighting Industry Association Wiring options also available for US & Canada