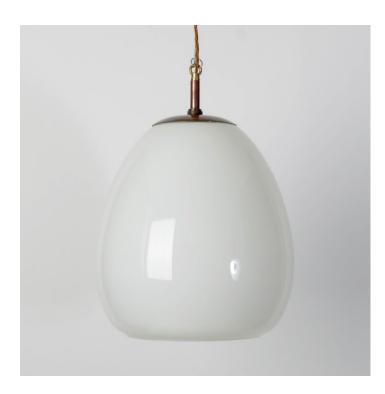

#### **EXTRA LARGE TULIP PENDANTS -TYPE 2-**

#### PRODUCT DESCRIPTION

We now offer a similar remake of this light, please click <u>here</u>.

Rare extra large versions of the opaline tulip pendant light, English circa 1950. Original brass monks-cap fittings. Supplied hard-wired with 2.5m braided Old Gold flex. Each light is supplied complete with:

2m steel chain or 2m steel suspension cable

2.5m braided flex in old gold

Bespoke cast-aluminium ceiling pattress

Supplied fully assembled and tested to BS EN 60598 under accreditation by the Lighting Industry Association Wiring options also available for US & Canada