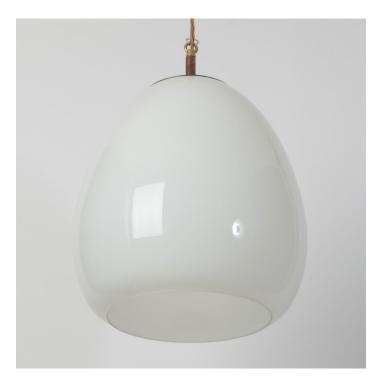

#### **EXTRA LARGE TULIP PENDANTS -TYPE 2-**

#### PRODUCT DESCRIPTION

We now offer a similar remake of this light, please click <u>here</u>.

Rare extra large versions of the opaline tulip pendant light, English circa 1950. Original brass monks-cap fittings. Supplied hard-wired with 2.5m braided Old Gold flex. Each light is supplied complete with:

2m steel chain or 2m steel suspension cable

2.5m braided flex in old gold

Bespoke cast-aluminium ceiling pattress

Supplied fully assembled and tested to BS EN 60598 under accreditation by the Lighting Industry Association Wiring options also available for US & Canada