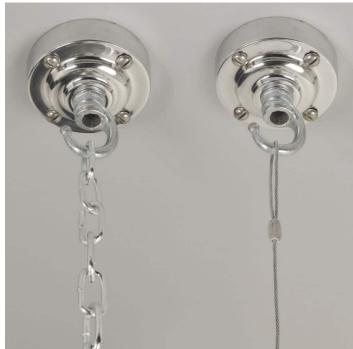

2m steel chain or 2m steel suspension cable

2.5m braided flex in old gold

Bespoke cast-aluminium ceiling pattress

Supplied fully assembled and tested to BS EN 60598 under accreditation by the Lighting Industry Association Wiring options also available for US & Canada