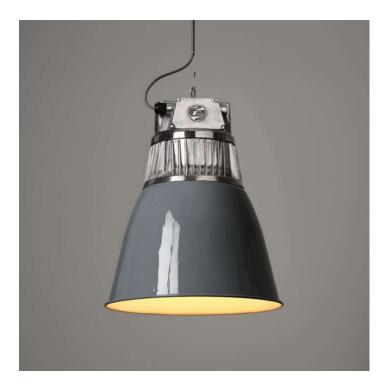

## FLARED CZECH PENDANT LIGHT - GREY

£420.00

SKU: 1377 Stock: 1 in stock SKU: 1377 Weight: 5.5 Kg Height: 53 cm Diameter: 43 Categories: Industrial, Industrial, Pendant, Pendant Lights, Vintage & Reclaimed, Vintage Lighting, Pendant Lights, Vintage & Reclaimed, Industrial Lighting Tags: Bars & Restaurants, Commercial Lighting, Home Lighting, Industrial Lighting, Kitchen & Dining, Living Areas & Bedrooms, Office & Workspace, Public Buildings & Retail, Vintage Lighting

## **PRODUCT DESCRIPTION**

Classic vintage industrial downlighters with distinctive flared shades. Reclaimed from communist era factories in the Czech Republic.

The shade has been re-painted in grey (RAL 7046). Polished aluminium metalwork.

We can paint the shade in any specified <u>RAL</u> or <u>Pantone</u> colour to order.

- Wired as standard with 1.5m braided flex. Please specify if you need longer lengths.
- E27 Bulbholder.
- Max 60w, LED bulbs recommended.
- Supplied fully assembled and tested to CE & BS EN 60598 standards.