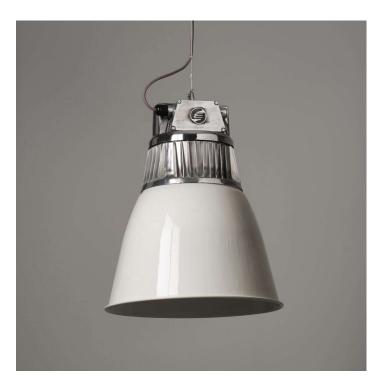

## **PRODUCT DESCRIPTION**

Classic vintage industrial downlighters with distinctive flared shades. Reclaimed from communist era factories in the Czech Republic.

The shade has been re-painted in white (RAL 9003). Polished aluminium metalwork.

We can paint the shade in any specified <u>RAL</u> or <u>Pantone</u> colour to order.

- Wired as standard with 1.5m braided flex. Please specify if you need longer lengths.
- E27 Bulbholder.
- Max 60w, LED bulbs recommended.
- Supplied fully assembled and tested to CE & BS EN 60598 standards.