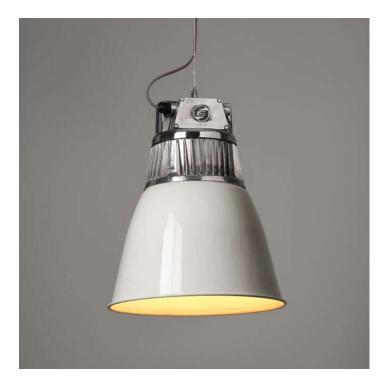

## **PRODUCT DESCRIPTION**

Classic vintage industrial downlighters with distinctive flared shades. Reclaimed from communist era factories in the Czech Republic.

The shade has been re-painted in white (RAL 9003). Polished aluminium metalwork.

We can paint the shade in any specified <u>RAL</u> or <u>Pantone</u> colour to order.

- Wired as standard with 1.5m braided flex. Please specify if you need longer lengths.
- E27 Bulbholder.
- Max 60w, LED bulbs recommended.
- Supplied fully assembled and tested to CE & BS EN 60598 standards.