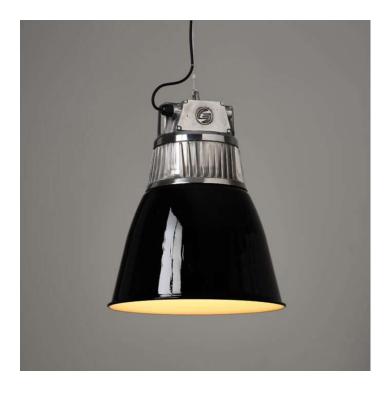

#### FLARED CZECH PENDANT LIGHT - BLACK

### **PRODUCT DESCRIPTION**

Classic vintage industrial downlighters with distinctive flared shades. Reclaimed from communist era factories in the Czech Republic.

The shade has been re-painted in black (RAL 9011). Polished aluminium metalwork.

We can paint the shade in any specified <u>RAL</u> or <u>Pantone</u> colour to order.

- Wired as standard with 1.5m braided flex. Please specify if you need longer lengths.
- E27 Bulbholder.
- Max 60w, LED bulbs recommended.
- Supplied fully assembled and tested to CE & BS EN 60598 standards.