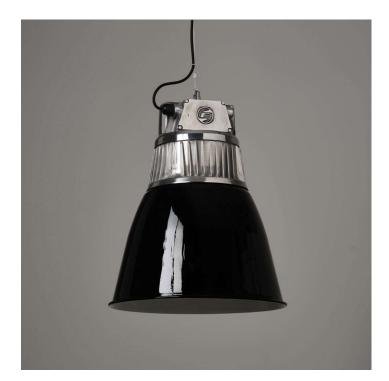

#### FLARED CZECH PENDANT LIGHT - BLACK

### **PRODUCT DESCRIPTION**

Classic vintage industrial downlighters with distinctive flared shades. Reclaimed from communist era factories in the Czech Republic.

The shade has been re-painted in black (RAL 9011). Polished aluminium metalwork.

We can paint the shade in any specified <u>RAL</u> or <u>Pantone</u> colour to order.

- Wired as standard with 1.5m braided flex. Please specify if you need longer lengths.
- E27 Bulbholder.
- Max 60w, LED bulbs recommended.
- Supplied fully assembled and tested to CE & BS EN 60598 standards.