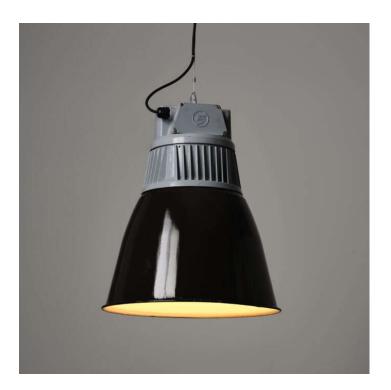

## FLARED CZECH PENDANT LIGHT -ORIGINAL CONDITION

£290.00

SKU: 1395 Stock: In Stock Weight: 5.5 Kg Height: 53 cm Diameter: 43 Categories: Industrial, Industrial, Pendant, Pendant Lights, Vintage & Reclaimed, Vintage Lighting, Pendant Lights, Vintage & Reclaimed, Industrial Lighting Tags: Commercial Lighting, Home Lighting, Industrial Lighting, Vintage Lighting

## **PRODUCT DESCRIPTION**

Stylish vintage industrial pendant lights reclaimed from communist-era factories in the Czech Republic.

An Eastern Bloc design classic.

Original black/grey enamel.

Cleaned and re-wired to the usual Trainspotters standards but otherwise supplied as they come. Expect characterful variation in colour and patination, with some chipping and distress to the enamel. The metal components come unpolished, sometimes with the original grey paintwork, or traces of.