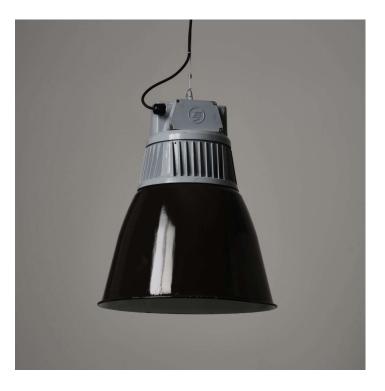

## FLARED CZECH PENDANT LIGHT -ORIGINAL CONDITION

£290.00

SKU: 1395 Stock: In Stock Weight: 5.5 Kg Height: 53 cm Diameter: 43 Categories: Industrial, Industrial, Pendant, Pendant Lights, Vintage & Reclaimed, Vintage Lighting, Pendant Lights, Vintage & Reclaimed, Industrial Lighting Tags: Commercial Lighting, Home Lighting, Industrial Lighting, Vintage Lighting

## **PRODUCT DESCRIPTION**

Stylish vintage industrial pendant lights reclaimed from communist-era factories in the Czech Republic.

An Eastern Bloc design classic.

Original black/grey enamel.

Cleaned and re-wired to the usual Trainspotters standards but otherwise supplied as they come. Expect characterful variation in colour and patination, with some chipping and distress to the enamel. The metal components come unpolished, sometimes with the original grey paintwork, or traces of.