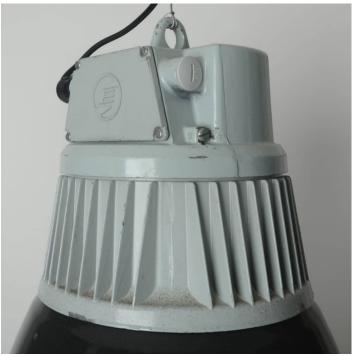

## **PRODUCT DESCRIPTION**

Stylish vintage industrial pendant lights reclaimed from communist-era factories in the Czech Republic.

An Eastern Bloc design classic.

Original black/grey enamel.

Cleaned and re-wired to the usual Trainspotters standards but otherwise supplied as they come. Expect characterful variation in colour and patination, with some chipping and distress to the enamel. The metal components come unpolished, sometimes with the original grey paintwork, or traces of.

- Wired as standard with 1.5m braided flex. Please specify if you need longer lengths.
- E27 Bulbholder.

1

- Max 60w, LED bulbs recommended.
- Supplied fully assembled and tested to CE & BS EN 60598 standards.
- Wiring options also available for US & Canada.