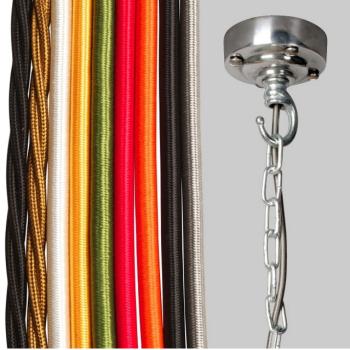

A new fixed bulbholder (E27 or US E26)

2m steel chain or 2m steel suspension cable

3m braided flex in a choice of colours

Bespoke cast-aluminium ceiling pattress