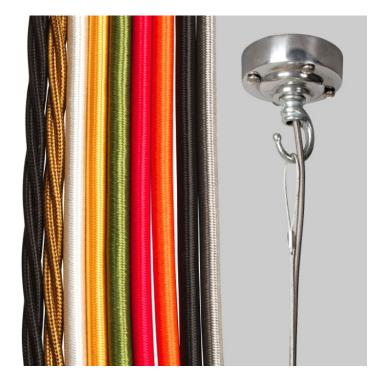

A new fixed bulbholder (E27 or US E26)

2m steel chain or 2m steel suspension cable

3m braided flex in a choice of colours

Bespoke cast-aluminium ceiling pattress