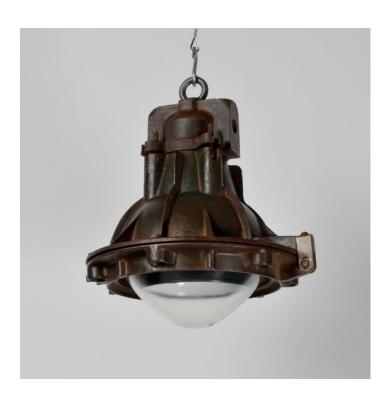

#### PRODUCT DESCRIPTION

A small run of French mid-century industrial lights by Sammode, burnished cast-iron with heavy duty explosion proof pointed glass domes. Each light is supplied complete with hanging kit:

A new fixed bulbholder (E27 or US E26)

2m steel chain or 2m steel suspension cable

3m braided flex in a choice of colours

Bespoke cast-aluminium ceiling pattress