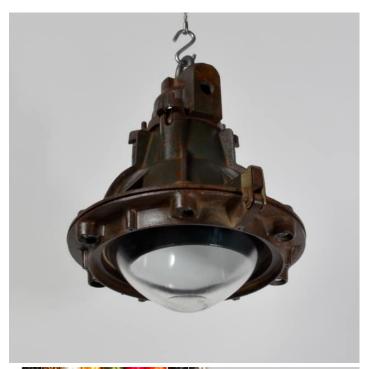

#### PRODUCT DESCRIPTION

A small run of French mid-century industrial lights by Sammode, burnished cast-iron with heavy duty explosion proof pointed glass domes. Each light is supplied complete with hanging kit:

A new fixed bulbholder (E27 or US E26)

2m steel chain or 2m steel suspension cable

3m braided flex in a choice of colours

Bespoke cast-aluminium ceiling pattress