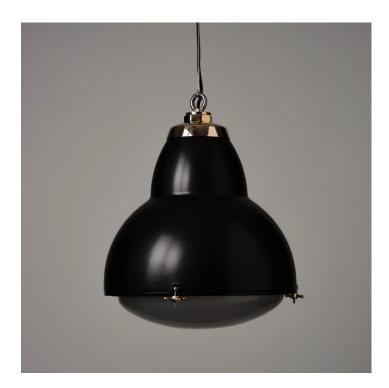

#### FRENCH STREET LIGHT - BLACK

### **PRODUCT DESCRIPTION**

A Trainspotters exclusive, this pendant light is based on the vintage 1930's originals that we reclaimed from the streets of Lille, France.

This stylish and sculptural light makes a big impact when used over bar counters, restaurant dining areas or kitchen dining tables/islands.

Manufactured to a standard equal to the originals.

Cast aluminium & cast bronze. The diffuser is hand blown in a traditional glass foundry.

Antique Bronze finish.

See them being cast **HERE**.