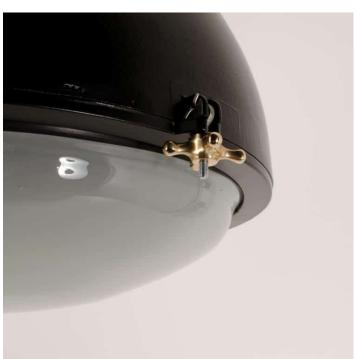

Manufactured to a standard equal to the originals.

Cast aluminium & cast bronze. The diffuser is hand blown in a traditional glass foundry.

Antique Bronze finish.

See them being cast **HERE**.