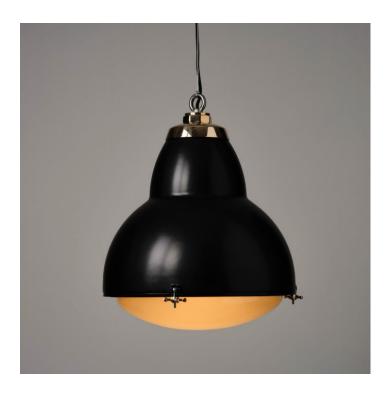

#### FRENCH STREET LIGHT - BLACK

### **PRODUCT DESCRIPTION**

A Trainspotters exclusive, this pendant light is based on the vintage 1930's originals that we reclaimed from the streets of Lille, France.

This stylish and sculptural light makes a big impact when used over bar counters, restaurant dining areas or kitchen dining tables/islands.

Manufactured to a standard equal to the originals.

Cast aluminium & cast bronze. The diffuser is hand blown in a traditional glass foundry.

Antique Bronze finish.

See them being cast **HERE**.