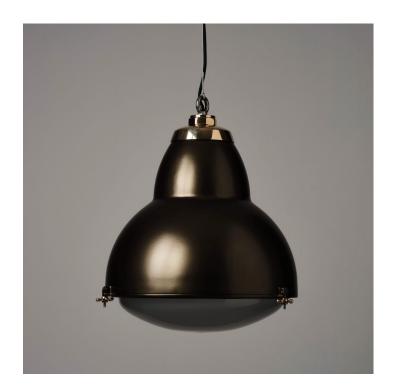

### FRENCH STREET LIGHT - BRONZE FINISH

### **PRODUCT DESCRIPTION**

A Trainspotters exclusive, this pendant light is based on the vintage 1930's originals that we reclaimed from the streets of Lille, France.

This stylish and sculptural light makes a big impact when used over bar counters, restaurant dining areas or kitchen dining tables/islands.

Manufactured to a standard equal to the originals.

Cast aluminium & cast bronze. The diffuser is hand blown in a traditional glass foundry.

Antique Bronze finish.

See them being cast **HERE**.