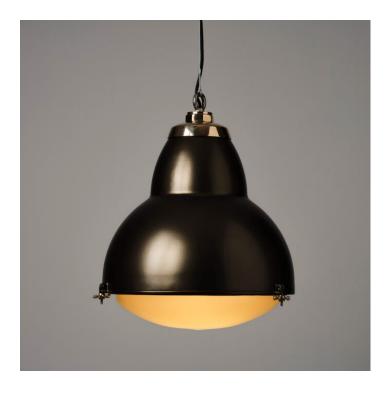

### FRENCH STREET LIGHT - BRONZE FINISH

### **PRODUCT DESCRIPTION**

A Trainspotters exclusive, this pendant light is based on the vintage 1930's originals that we reclaimed from the streets of Lille, France.

This stylish and sculptural light makes a big impact when used over bar counters, restaurant dining areas or kitchen dining tables/islands.

Manufactured to a standard equal to the originals.

Cast aluminium & cast bronze. The diffuser is hand blown in a traditional glass foundry.

Antique Bronze finish.

See them being cast **HERE**.