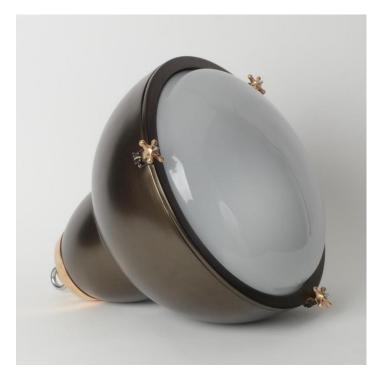

Manufactured to a standard equal to the originals.

Cast aluminium & cast bronze. The diffuser is hand blown in a traditional glass foundry.

Antique Bronze finish.

See them being cast **HERE**.