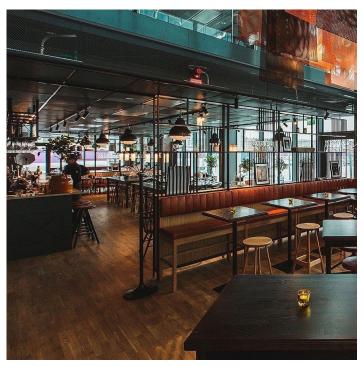

### **PRODUCT DESCRIPTION**

A Trainspotters exclusive, this pendant light is based on the vintage 1930's originals that we reclaimed from the streets of Lille, France.

This stylish and sculptural light makes a big impact when used over bar counters, restaurant dining areas or kitchen dining tables/islands.