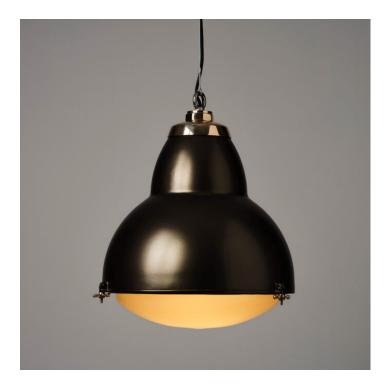

#### FRENCH STREET LIGHT - BRONZE FINISH

### **PRODUCT DESCRIPTION**

A Trainspotters exclusive, this pendant light is based on the vintage 1930's originals that we reclaimed from the streets of Lille, France.

This stylish and sculptural light makes a big impact when used over bar counters, restaurant dining areas or kitchen dining tables/islands.

Manufactured to a standard equal to the originals.

Cast aluminium & cast bronze. The diffuser is hand blown in a traditional glass foundry.

Antique Bronze finish.

See them being cast **HERE**.