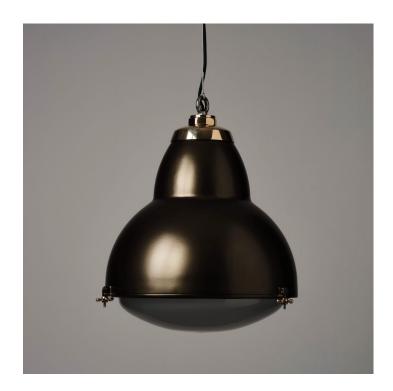

#### FRENCH STREET LIGHT - BRONZE FINISH

### **PRODUCT DESCRIPTION**

A Trainspotters exclusive, this pendant light is based on the vintage 1930's originals that we reclaimed from the streets of Lille, France.

This stylish and sculptural light makes a big impact when used over bar counters, restaurant dining areas or kitchen dining tables/islands.

Manufactured to a standard equal to the originals.

Cast aluminium & cast bronze. The diffuser is hand blown in a traditional glass foundry.

Antique Bronze finish.

See them being cast **HERE**.