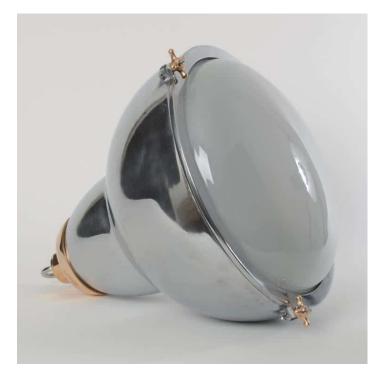

Manufactured to a standard equal to the originals.

Cast aluminium & cast bronze. The diffuser is hand blown in a traditional glass foundry.

Polished Aluminium finish.

See them being cast <u>HERE.</u>