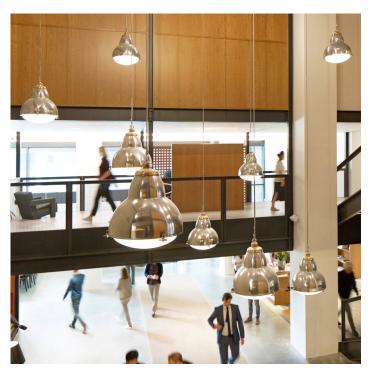

#### **PRODUCT DESCRIPTION**

A Trainspotters exclusive, this pendant light is based on the vintage 1930's originals that we reclaimed from the streets of Lille, France.

This stylish and sculptural light makes a big impact when used over bar counters, restaurant dining areas or kitchen dining tables/islands.