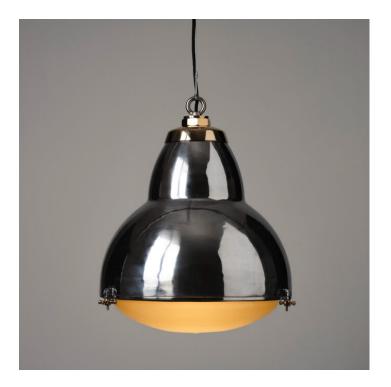

#### **PRODUCT DESCRIPTION**

A Trainspotters exclusive, this pendant light is based on the vintage 1930's originals that we reclaimed from the streets of Lille, France.

This stylish and sculptural light makes a big impact when used over bar counters, restaurant dining areas or kitchen dining tables/islands.

Manufactured to a standard equal to the originals.

Cast aluminium & cast bronze. The diffuser is hand blown in a traditional glass foundry.

Polished Aluminium finish.

See them being cast <u>HERE.</u>