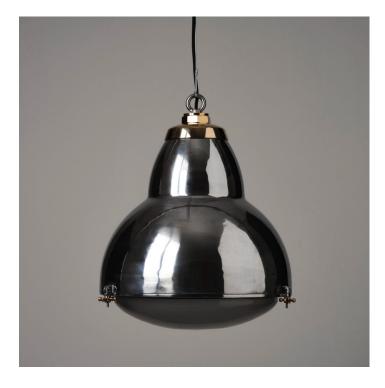

#### **PRODUCT DESCRIPTION**

A Trainspotters exclusive, this pendant light is based on the vintage 1930's originals that we reclaimed from the streets of Lille, France.

This stylish and sculptural light makes a big impact when used over bar counters, restaurant dining areas or kitchen dining tables/islands.

Manufactured to a standard equal to the originals.

Cast aluminium & cast bronze. The diffuser is hand blown in a traditional glass foundry.

Polished Aluminium finish.

See them being cast <u>HERE.</u>