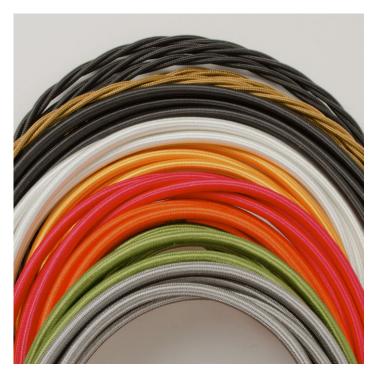

A new fixed bulbholder (E27 or US E26)

1m steel chain or 1m steel suspension cable

1.5m braided flex in a choice of colours

Bespoke cast-aluminium ceiling pattress

Extra chain/cable/flex available on request