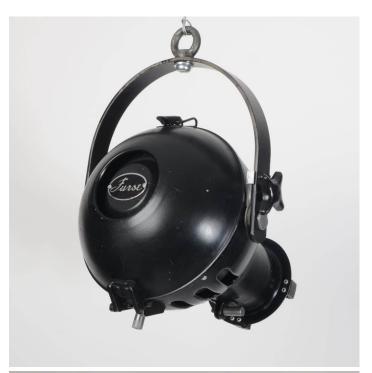

### **FURSE SPOTLIGHT -BLACK-**

#### PRODUCT DESCRIPTION

A rare 1950?s/60?s theatre spotlight by Furse. Fully restored and in excellent original condition, retaining the original black paintwork. Each light is supplied complete with hanging kit: