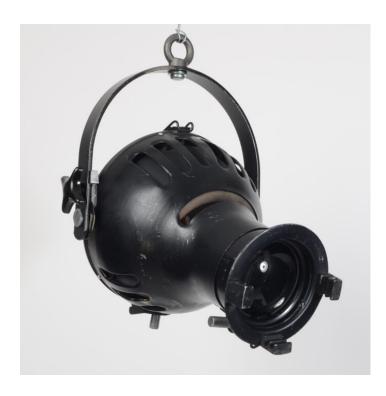

### **FURSE SPOTLIGHT -BLACK-**

#### PRODUCT DESCRIPTION

A rare 1950?s/60?s theatre spotlight by Furse. Fully restored and in excellent original condition, retaining the original black paintwork. Each light is supplied complete with hanging kit: