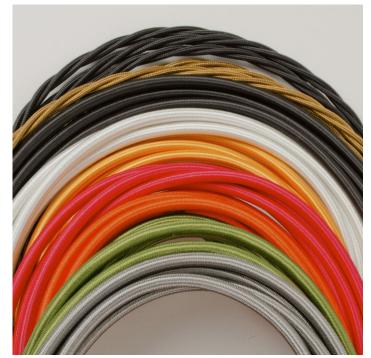

1m steel chain or 1m steel suspension cable

1.5m braided flex in a choice of colours

Bespoke cast-aluminium ceiling pattress

Extra chain/cable/flex available on request

Supplied fully assembled and tested to BS EN 60598 under accreditation by the Lighting Industry Association