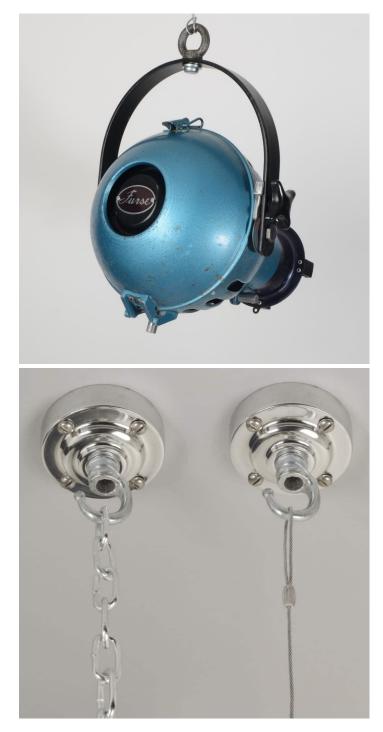

## **PRODUCT DESCRIPTION**

A rare 1950?s/60?s theatre spotlight by Furse. Fully restored and in excellent original condition, retaining the original blue paintwork. Each light is supplied complete with:

1m steel chain or 1m steel suspension cable

1.5m braided flex in a choice of colours

Bespoke cast-aluminium ceiling pattress

Extra chain/cable/flex available on request

Supplied fully assembled and tested to BS EN 60598 under accreditation by the Lighting Industry Association