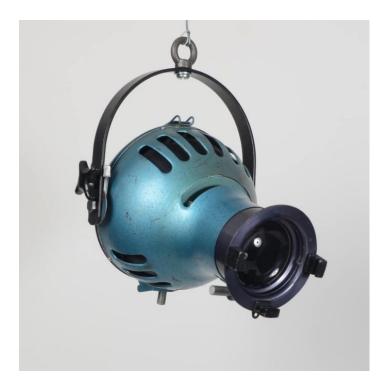

## **PRODUCT DESCRIPTION**

A rare 1950?s/60?s theatre spotlight by Furse. Fully restored and in excellent original condition, retaining the original blue paintwork. Each light is supplied complete with:

1m steel chain or 1m steel suspension cable

1.5m braided flex in a choice of colours

Bespoke cast-aluminium ceiling pattress

Extra chain/cable/flex available on request

Supplied fully assembled and tested to BS EN 60598 under accreditation by the Lighting Industry Association