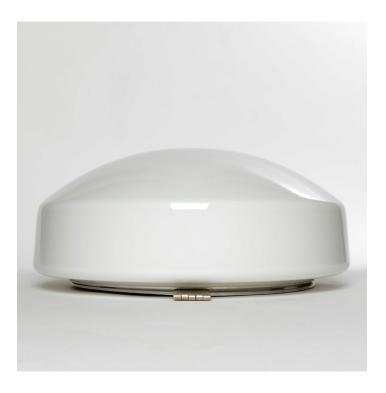

## **GEC OPALINE LIGHTS**

£240.00

SKU: 1294 Stock: Out of stock SKU: 1294 Weight: Kg Height: N/A

Category: Wall Lights

## **PRODUCT DESCRIPTION**

Original 1950s opaline glass lights by GEC, suitable for ceiling or wall lighting. Large diameter opaline glass bowl mounted on an aluminium frame with twin internal bulbs.

Supplied fully assembled and tested to BS EN 60598 under accreditation by the Lighting Industry Association Wiring options also available for US & Canada