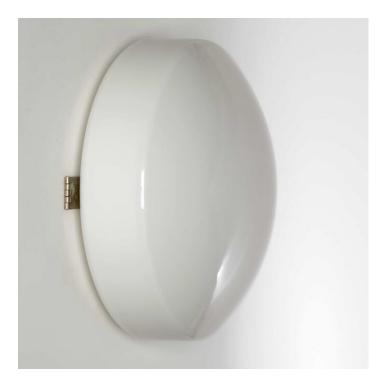

## **GEC OPALINE LIGHTS**

£240.00

SKU: 1294 Stock: Out of stock SKU: 1294 Weight: Kg Height: N/A

Category: Wall Lights

## **PRODUCT DESCRIPTION**

Original 1950s opaline glass lights by GEC, suitable for ceiling or wall lighting. Large diameter opaline glass bowl mounted on an aluminium frame with twin internal bulbs.

Supplied fully assembled and tested to BS EN 60598 under accreditation by the Lighting Industry Association Wiring options also available for US & Canada