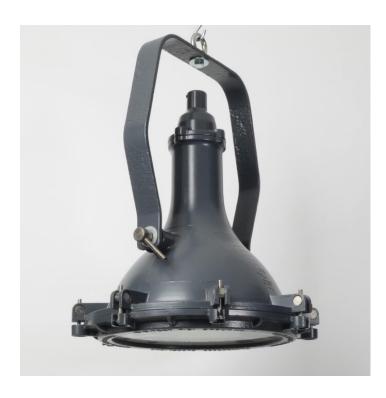

### GEC SPOTLIGHTS ON BRACKETS - CAST ALUMINIUM

#### **PRODUCT DESCRIPTION**

Substantial cast-aluminium spotlights on steel brackets, manufactured by GEC circa 1950. Fully restored and powdercoated in dark grey with toughened glass diffusers. Please note these lights weigh 17 kgs and so need professional advice on installation. Each light is supplied complete with hanging kit: