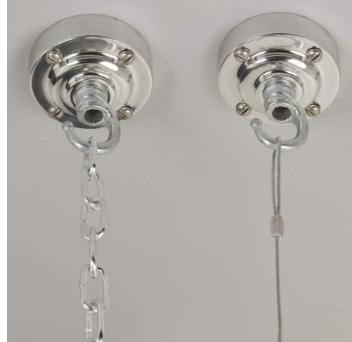

A new fixed bulbholder (E27 or US E26)

1m steel chain or 1m steel suspension cable

1.5m braided flex in a choice of colours

Bespoke cast-aluminium ceiling pattress

Extra chain/cable/flex available on request