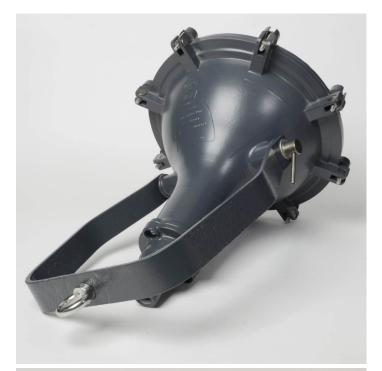

### GEC SPOTLIGHTS ON BRACKETS - CAST ALUMINIUM

#### **PRODUCT DESCRIPTION**

Substantial cast-aluminium spotlights on steel brackets, manufactured by GEC circa 1950. Fully restored and powdercoated in dark grey with toughened glass diffusers. Please note these lights weigh 17 kgs and so need professional advice on installation. Each light is supplied complete with hanging kit: