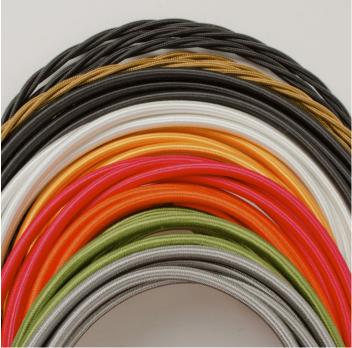

A new fixed bulbholder (E27 or US E26)

1m steel chain or 1m steel suspension cable

1.5m braided flex in a choice of colours

Bespoke cast-aluminium ceiling pattress

Extra chain/cable/flex available on request