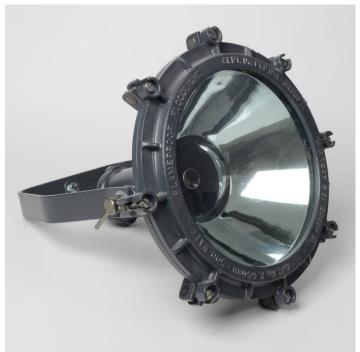

### GEC SPOTLIGHTS ON BRACKETS - CAST ALUMINIUM

#### **PRODUCT DESCRIPTION**

Substantial cast-aluminium spotlights on steel brackets, manufactured by GEC circa 1950. Fully restored and powdercoated in dark grey with toughened glass diffusers. Please note these lights weigh 17 kgs and so need professional advice on installation. Each light is supplied complete with hanging kit: