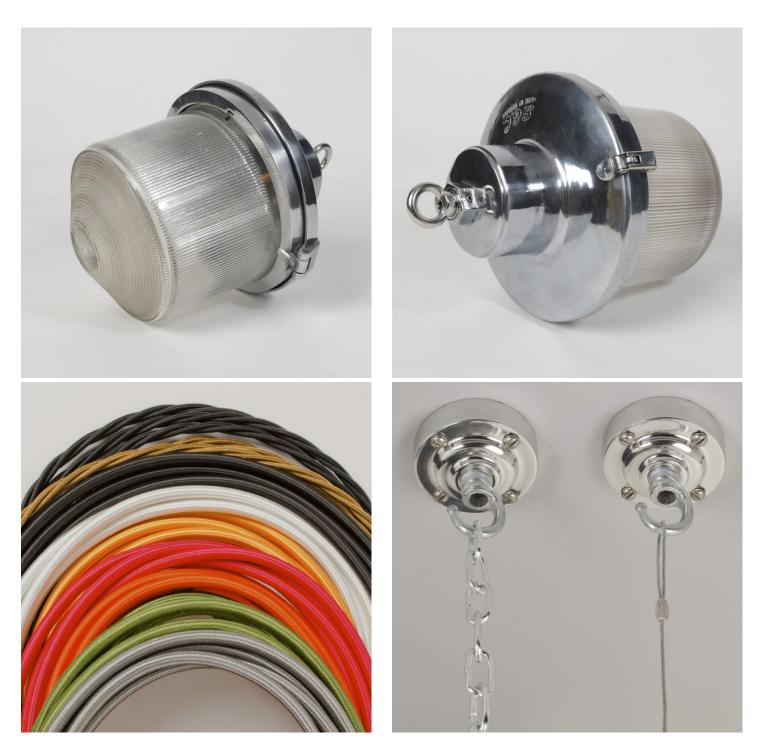

## **PRODUCT DESCRIPTION**

Stylish mid-century salvaged street lamps by GEC. Polished cast aluminium with prismatic glass bowls. Each light is supplied complete with hanging kit: A new fixed bulbholder (E27 or US E26) 1m steel chain or 1m steel suspension cable 1.5m braided flex in a choice of colours Bespoke cast-aluminium ceiling pattress Extra chain/cable/flex available on request