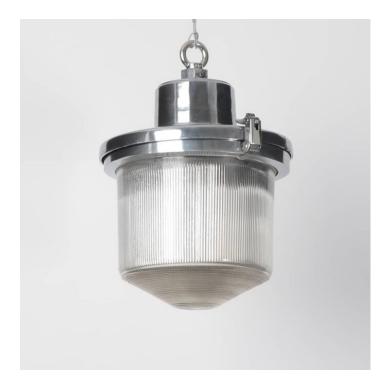

## **GEC STREET LIGHTS - TYPE 2**

£425.00

SKU: 1095 Stock: Out of stock SKU: 1095 Weight: Kg Height: N/A

Category: Interiors

## **PRODUCT DESCRIPTION**

Stylish mid-century salvaged street lamps by GEC. Polished cast aluminium with prismatic glass bowls. Each light is supplied complete with hanging kit: A new fixed bulbholder (E27 or US E26) 1m steel chain or 1m steel suspension cable 1.5m braided flex in a choice of colours Bespoke cast-aluminium ceiling pattress Extra chain/cable/flex available on request