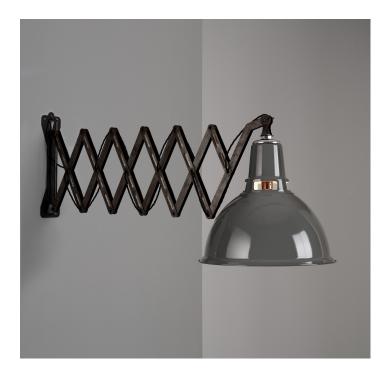

#### **GIANT COMMUNIST SCISSOR WALL LIGHT**

### **PRODUCT DESCRIPTION**

Vintage giant communist era scissor-action wall lights salvaged from a military facility in Romania. These lights were discovered in the original crates and never used.

Fitted with a grey enamelled Dunlop factory shade. Some characterful wear and tear to the shade.

These lights are big, extending to an impressive 2.1m from the wall.

- Wired in 3-core braided black flex.
- E27 Bulbholder.
- Max 60w, LED bulbs recommended.
- Supplied fully assembled and tested to CE & BS EN 60598 standards.