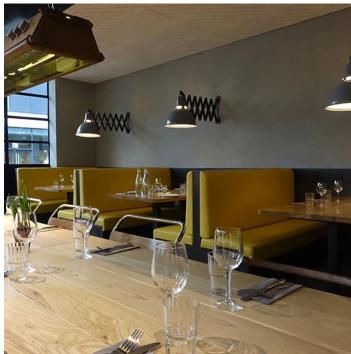

### **PRODUCT DESCRIPTION**

Vintage giant communist era scissor-action wall lights salvaged from a military facility in Romania. These lights were discovered in the original crates and never used.

Fitted with a grey enamelled Dunlop factory shade. Some characterful wear and tear to the shade.

These lights are big, extending to an impressive 2.1m from the wall.

- Wired in 3-core braided black flex.
- E27 Bulbholder.
- Max 60w, LED bulbs recommended.
- Supplied fully assembled and tested to CE & BS EN 60598 standards.