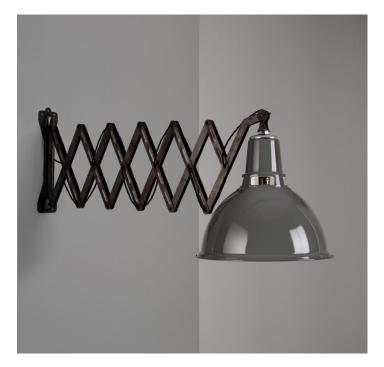

#### **GIANT COMMUNIST SCISSOR WALL LIGHT**

### **PRODUCT DESCRIPTION**

Vintage giant communist era scissor-action wall lights salvaged from a military facility in Romania. These lights were discovered in the original crates and never used.

Fitted with a grey enamelled Dunlop factory shade. Some characterful wear and tear to the shade.

These lights are big, extending to an impressive 2.1m from the wall.

- Wired in 3-core braided black flex.
- E27 Bulbholder.
- Max 60w, LED bulbs recommended.
- Supplied fully assembled and tested to CE & BS EN 60598 standards.