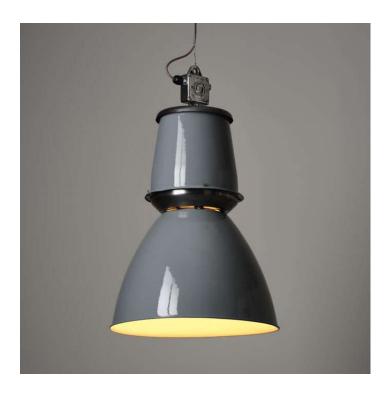

### **GIANT CZECH PENDANT LIGHT - GREY**

### **PRODUCT DESCRIPTION**

Substantial vintage industrial pendant lights reclaimed from communist-era factories in the Czech Republic.

An Eastern Bloc design classic.

Supplied with a repainted shade and polished metalwork.

Finish: Gloss Grey (RAL 7046).

We can paint the shade in any specified <u>RAL</u> or <u>Pantone</u> colour to order, please enquire.