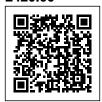

### **GIANT CZECH PENDANT LIGHT - GREY**

### **PRODUCT DESCRIPTION**

Substantial vintage industrial pendant lights reclaimed from communist-era factories in the Czech Republic.

An Eastern Bloc design classic.

Supplied with a repainted shade and polished metalwork.

Finish: Gloss Grey (RAL 7046).

We can paint the shade in any specified <u>RAL</u> or <u>Pantone</u> colour to order, please enquire.