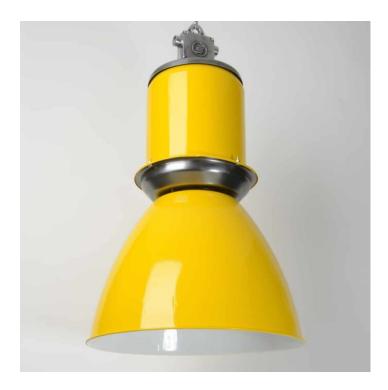

### **GIANT CZECH PENDANT LIGHT - YELLOW**

#### PRODUCT DESCRIPTION

Substantial vintage industrial downlighters reclaimed from communist-era factories in the Czech Republic. Re-painted yellow exterior and white interior with polished aluminium and steel fittings. We can paint the shade in any specified RAL or Pantone colour to order, please enquire.

Supplied fully assembled and tested to BS EN 60598 under accreditation by the Lighting Industry Association Wiring options also available for US & Canada