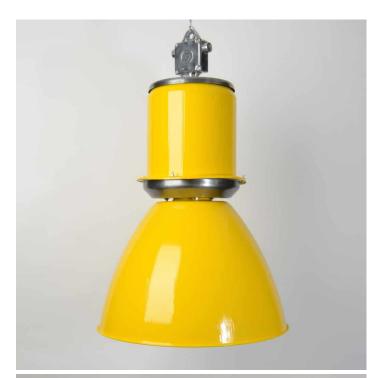

### **GIANT CZECH PENDANT LIGHT - YELLOW**

#### PRODUCT DESCRIPTION

Substantial vintage industrial downlighters reclaimed from communist-era factories in the Czech Republic. Re-painted yellow exterior and white interior with polished aluminium and steel fittings. We can paint the shade in any specified RAL or Pantone colour to order, please enquire.

Supplied fully assembled and tested to BS EN 60598 under accreditation by the Lighting Industry Association Wiring options also available for US & Canada