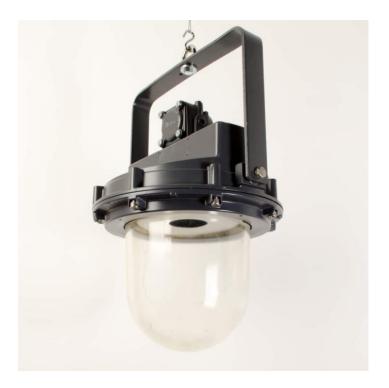

## GIANT ENGLISH VICTOR LIGHTS ON BRACKETS

£525.00

SKU: 1069 Stock: Out of stock SKU: 1069 Weight: Kg Height: N/A

Category: Interiors

## **PRODUCT DESCRIPTION**

Heavy duty British industrial pendant lights on hanging brackets, made by Victor circa 1950. Completely refurbished including powdercoating in dark grey. Please note these lights are as heavy as they look. Each light is supplied complete with hanging kit: