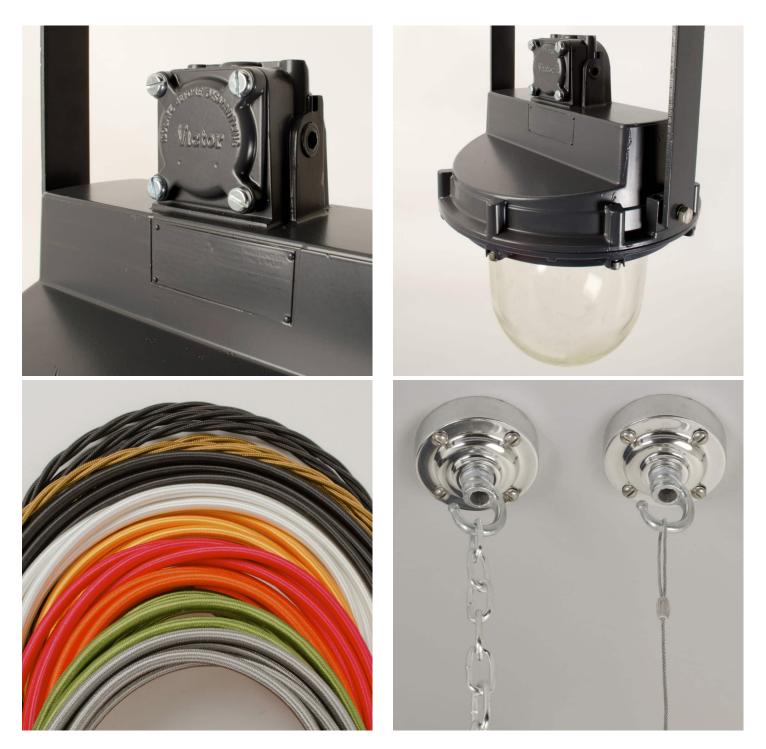

## **PRODUCT DESCRIPTION**

Heavy duty British industrial pendant lights on hanging brackets, made by Victor circa 1950. Completely refurbished including powdercoating in dark grey. Please note these lights are as heavy as they look. Each light is supplied complete with hanging kit:

A new fixed bulbholder (E27 or US E26)

1m steel chain or 1m steel suspension cable

1.5m braided flex in a choice of colours

Bespoke cast-aluminium ceiling pattress

Extra chain/cable/flex available on request