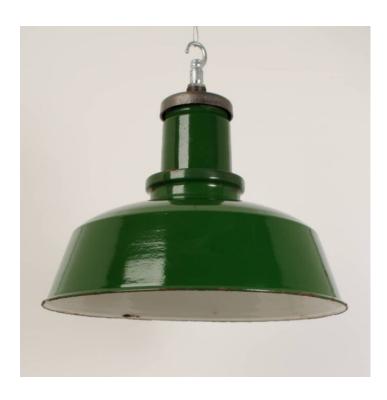

### GREEN ENAMELLED MAXLUME DOWNLIGHTERS

#### **PRODUCT DESCRIPTION**

A run of English 1930?s/40?s industrial downlighters by Maxlume, in the original green enamel with burnished cast-iron tops. ?Maxlume Overlamp Reflector? embossed into the enamel on each shade. Salvaged from a factory in the Midlands. Some characterful wear and patination to the enamel. Each light is supplied complete with hanging kit: