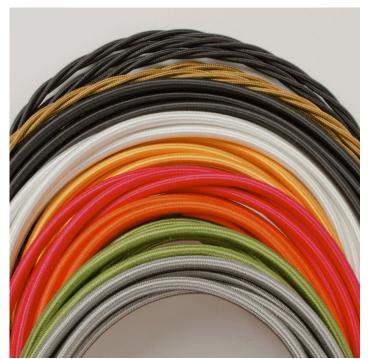

A new fixed bulbholder (E27 or US E26)

1m steel chain or 1m steel suspension cable

1.5m braided flex in a choice of colours

Bespoke cast-aluminium ceiling pattress

Extra chain/cable/flex available on request