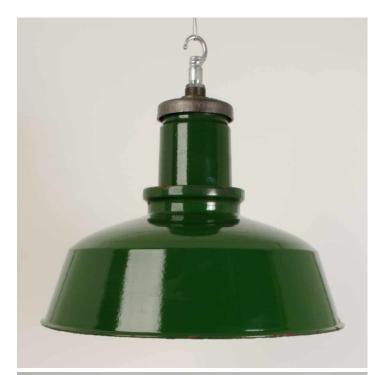

### GREEN ENAMELLED MAXLUME DOWNLIGHTERS

#### **PRODUCT DESCRIPTION**

A run of English 1930?s/40?s industrial downlighters by Maxlume, in the original green enamel with burnished cast-iron tops. ?Maxlume Overlamp Reflector? embossed into the enamel on each shade. Salvaged from a factory in the Midlands. Some characterful wear and patination to the enamel. Each light is supplied complete with hanging kit: