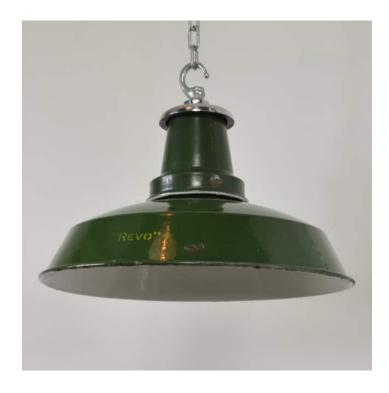

### **GREEN ENAMELLED REVO PENDANTS**

#### PRODUCT DESCRIPTION

A small run of 1930?s green-enamelled industrial pendant lights by Revo of Tipton. Polished aluminium caps. Some characterful chipping to the enamel. Completely re-wired and supplied with a new 58w T8 fluorescent tube in extra warm white. Coloured gels can be supplied in a range of colours by request. DALI dimmable. Each light is supplied complete with hanging kit:

1m steel chains or 1m steel suspension cables 1.5m braided flex in a choice of colours Extra chain/cable/flex available on request