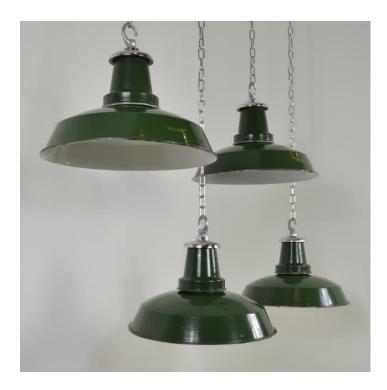

### **GREEN ENAMELLED REVO PENDANTS**

#### PRODUCT DESCRIPTION

A small run of 1930?s green-enamelled industrial pendant lights by Revo of Tipton. Polished aluminium caps. Some characterful chipping to the enamel. Completely re-wired and supplied with a new 58w T8 fluorescent tube in extra warm white. Coloured gels can be supplied in a range of colours by request. DALI dimmable. Each light is supplied complete with hanging kit:

1m steel chains or 1m steel suspension cables 1.5m braided flex in a choice of colours Extra chain/cable/flex available on request