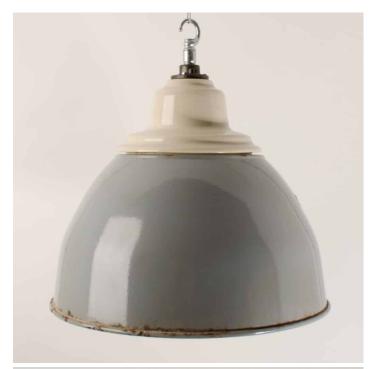

### GREY ENAMEL AND PORCELAIN DOWNLIGHTERS

#### **PRODUCT DESCRIPTION**

A run of very unusual Benjamin industrial pendant lights, with domed grey shades and porcelain galleries. Salvaged from a factory in Northern England. Some characterful wear and tear to the enamel. Each light is supplied complete with hanging kit:

A new fixed bulbholder (E27 or US E26)

1m steel chain or 1m steel suspension cable

1.5m braided flex in a choice of colours

Bespoke cast-aluminium ceiling pattress

Extra chain/cable/flex available on request