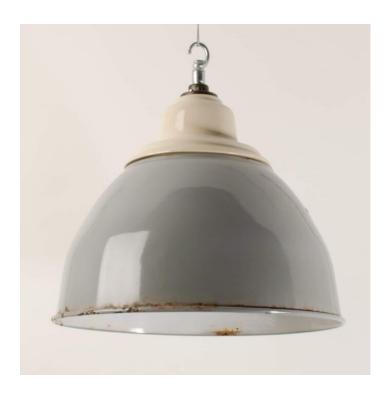

### GREY ENAMEL AND PORCELAIN DOWNLIGHTERS

#### **PRODUCT DESCRIPTION**

A run of very unusual Benjamin industrial pendant lights, with domed grey shades and porcelain galleries. Salvaged from a factory in Northern England. Some characterful wear and tear to the enamel. Each light is supplied complete with hanging kit:

A new fixed bulbholder (E27 or US E26)

1m steel chain or 1m steel suspension cable

1.5m braided flex in a choice of colours

Bespoke cast-aluminium ceiling pattress

Extra chain/cable/flex available on request