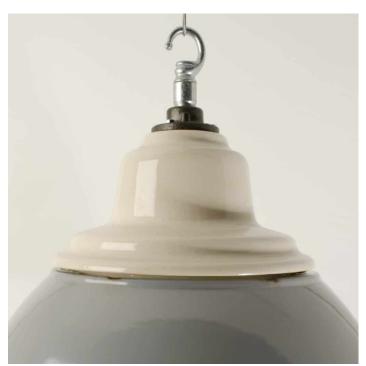

#### **PRODUCT DESCRIPTION**

A run of very unusual Benjamin industrial pendant lights, with domed grey shades and porcelain galleries. Salvaged from a factory in Northern England. Some characterful wear and tear to the enamel. Each light is supplied complete with hanging kit:

A new fixed bulbholder (E27 or US E26)

1m steel chain or 1m steel suspension cable

1.5m braided flex in a choice of colours

Bespoke cast-aluminium ceiling pattress

Extra chain/cable/flex available on request