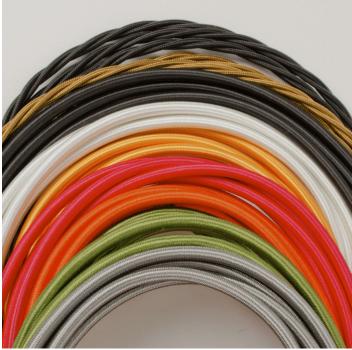

A new fixed bulbholder (E27 or US E26)

1m steel chain or 1m steel suspension cable

1.5m braided flex in a choice of colours

Bespoke cast-aluminium ceiling pattress

Extra chain/cable/flex available on request