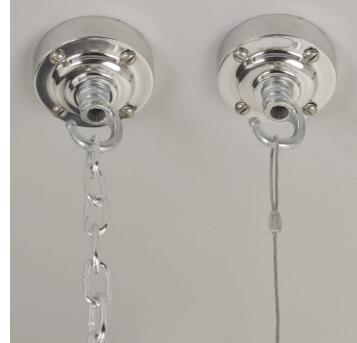

#### **PRODUCT DESCRIPTION**

A run of very unusual Benjamin industrial pendant lights, with domed grey shades and porcelain galleries. Salvaged from a factory in Northern England. Some characterful wear and tear to the enamel. Each light is supplied complete with hanging kit:

A new fixed bulbholder (E27 or US E26)

1m steel chain or 1m steel suspension cable

1.5m braided flex in a choice of colours

Bespoke cast-aluminium ceiling pattress

Extra chain/cable/flex available on request