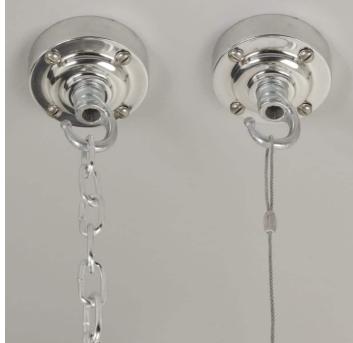

#### **PRODUCT DESCRIPTION**

Mid-century British grey-enamelled industrial pendant lights in excellent original condition, salvaged from a workshop in the Midlands. Polished alumium caps. Each light is supplied complete with hanging kit:

A new fixed bulbholder (E27 or US E26)

1m steel chain or 1m steel suspension cable

1.5m braided flex in a choice of colours

Bespoke cast-aluminium ceiling pattress

Extra chain/cable/flex available on request