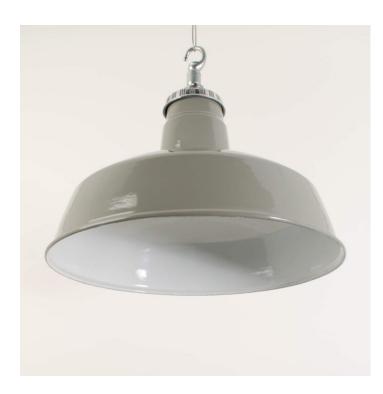

### GREY ENAMELLED INDUSTRIAL DOWNLIGHTERS

#### **PRODUCT DESCRIPTION**

Mid-century British grey-enamelled industrial pendant lights in excellent original condition, salvaged from a workshop in the Midlands. Polished alumium caps. Each light is supplied complete with hanging kit:

A new fixed bulbholder (E27 or US E26)

1m steel chain or 1m steel suspension cable

1.5m braided flex in a choice of colours

Bespoke cast-aluminium ceiling pattress

Extra chain/cable/flex available on request