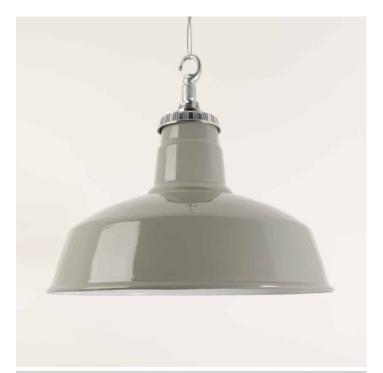

### GREY ENAMELLED INDUSTRIAL DOWNLIGHTERS

#### **PRODUCT DESCRIPTION**

Mid-century British grey-enamelled industrial pendant lights in excellent original condition, salvaged from a workshop in the Midlands. Polished alumium caps. Each light is supplied complete with hanging kit:

A new fixed bulbholder (E27 or US E26)

1m steel chain or 1m steel suspension cable

1.5m braided flex in a choice of colours

Bespoke cast-aluminium ceiling pattress

Extra chain/cable/flex available on request