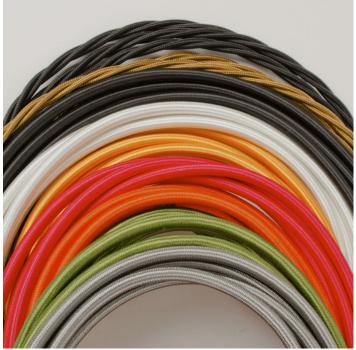

A new fixed bulbholder (E27 or US E26)

1m steel chain or 1m steel suspension cable

1.5m braided flex in a choice of colours

Bespoke cast-aluminium ceiling pattress

Extra chain/cable/flex available on request