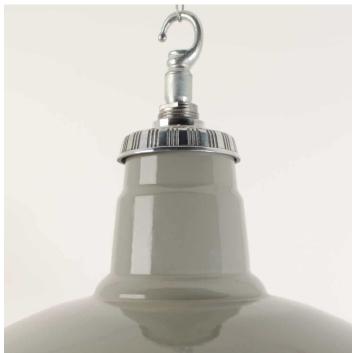

#### **PRODUCT DESCRIPTION**

Mid-century British grey-enamelled industrial pendant lights in excellent original condition, salvaged from a workshop in the Midlands. Polished alumium caps. Each light is supplied complete with hanging kit:

A new fixed bulbholder (E27 or US E26)

1m steel chain or 1m steel suspension cable

1.5m braided flex in a choice of colours

Bespoke cast-aluminium ceiling pattress

Extra chain/cable/flex available on request