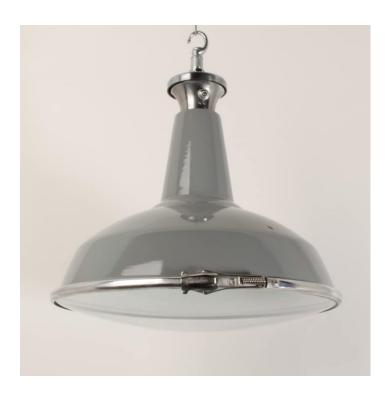

### **GREY ENAMELLED MOD PENDANTS WITH CONVEX GLASS**

#### **PRODUCT DESCRIPTION**

A run of British industrial pendant lights removed from an MOD facility in Scotland, vitreous enamelled with convex glass diffusers. In excellent original condition with some minor characterful patination. Each light is supplied complete with hanging kit: