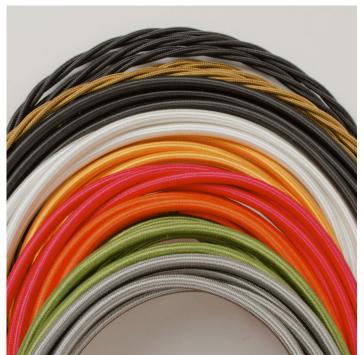

A new fixed bulbholder (E27 or US E26)

1m steel chain or 1m steel suspension cable

1.5m braided flex in a choice of colours

Bespoke cast-aluminium ceiling pattress

Extra chain/cable/flex available on request