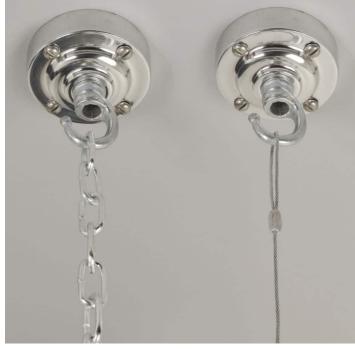

A new fixed bulbholder (E27 or US E26)

1m steel chain or 1m steel suspension cable

1.5m braided flex in a choice of colours

Bespoke cast-aluminium ceiling pattress

Extra chain/cable/flex available on request