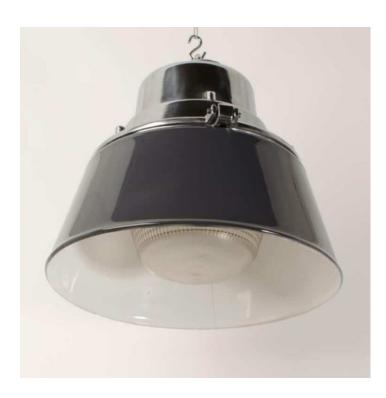

### GREY POLISH PENDANT LIGHT WITH MOULDED GLASS WELL

#### **PRODUCT DESCRIPTION**

Vintage reclaimed industrial downlighters removed from a communist-era factory in Poland. Substantial cast-aluminium casings with newly powdercoated dark grey shades and frosted prismatic glass wells.