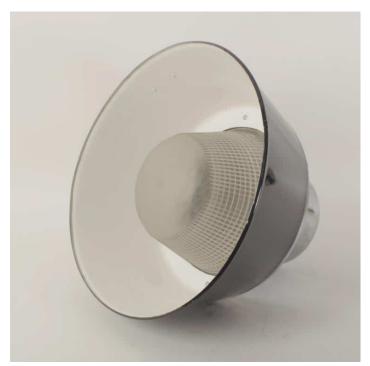

#### **PRODUCT DESCRIPTION**

Vintage reclaimed industrial downlighters removed from a communist-era factory in Poland. Substantial cast-aluminium casings with newly powdercoated dark grey shades and frosted prismatic glass wells.