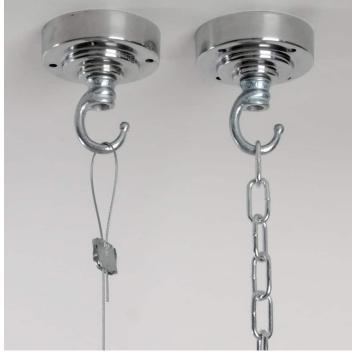

Supplied fully assembled and tested to BS EN 60598 under accreditation by the Lighting Industry Association

Wiring options also available for US & Canada