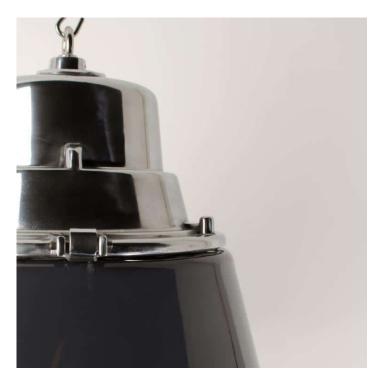

#### **PRODUCT DESCRIPTION**

Vintage reclaimed industrial downlighters removed from a communist-era factory in Poland. Substantial cast-aluminium casings with newly powdercoated dark grey shades and frosted prismatic glass wells.