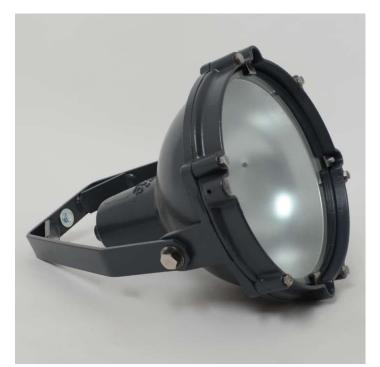

## HEAVY GEC SPOTLIGHTS ON BRACKETS - CAST IRON

## **PRODUCT DESCRIPTION**

Very substantial cast-iron spotlights on steel brackets, manufactured by GEC circa 1950. Fully restored and powdercoated in dark grey with toughened glass diffusers. Please note these lights weigh over 30 kgs and so need professional advice on installation. Each light is supplied complete with hanging kit:

A new fixed bulbholder (E27 or US E26)

1m steel chain or 1m steel suspension cable

1.5m braided flex in a choice of colours

Bespoke cast-aluminium ceiling pattress

Extra chain/cable/flex available on request