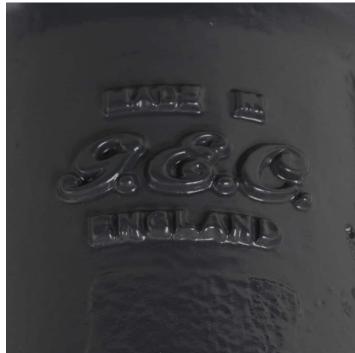

## **PRODUCT DESCRIPTION**

Very substantial cast-iron spotlights on steel brackets, manufactured by GEC circa 1950. Fully restored and powdercoated in dark grey with toughened glass diffusers. Please note these lights weigh over 30 kgs and so need professional advice on installation. Each light is supplied complete with hanging kit: