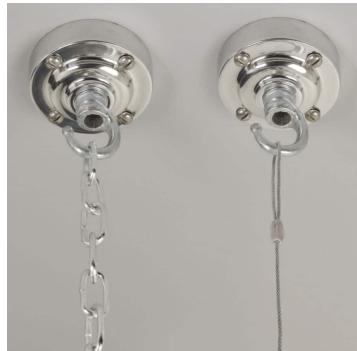

## **PRODUCT DESCRIPTION**

Very substantial cast-iron spotlights on steel brackets, manufactured by GEC circa 1950. Fully restored and powdercoated in dark grey with toughened glass diffusers. Please note these lights weigh over 30 kgs and so need professional advice on installation. Each light is supplied complete with hanging kit:

A new fixed bulbholder (E27 or US E26)

1m steel chain or 1m steel suspension cable

1.5m braided flex in a choice of colours

Bespoke cast-aluminium ceiling pattress

Extra chain/cable/flex available on request