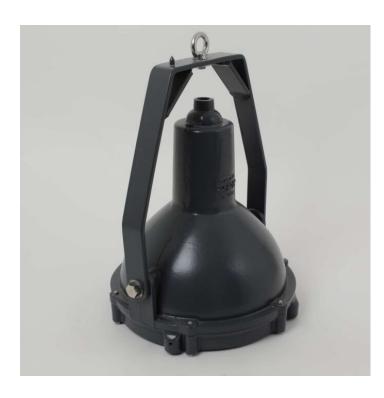

## HEAVY GEC SPOTLIGHTS ON BRACKETS - CAST IRON

## **PRODUCT DESCRIPTION**

Very substantial cast-iron spotlights on steel brackets, manufactured by GEC circa 1950. Fully restored and powdercoated in dark grey with toughened glass diffusers. Please note these lights weigh over 30 kgs and so need professional advice on installation. Each light is supplied complete with hanging kit:

A new fixed bulbholder (E27 or US E26)

1m steel chain or 1m steel suspension cable

1.5m braided flex in a choice of colours

Bespoke cast-aluminium ceiling pattress

Extra chain/cable/flex available on request