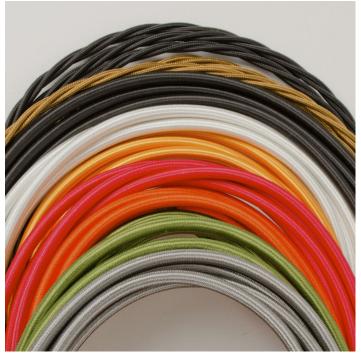

A new fixed bulbholder (E27 or US E26)

1m steel chain or 1m steel suspension cable

1.5m braided flex in a choice of colours

Bespoke cast-aluminium ceiling pattress

Extra chain/cable/flex available on request