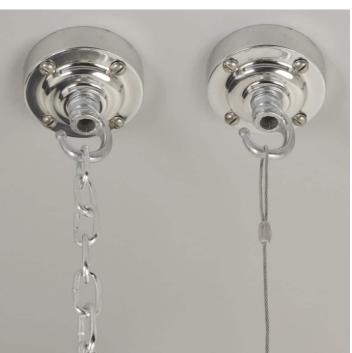

A new fixed bulbholder (E27 or US E26)

1m steel chain or 1m steel suspension cable

1.5m braided flex in a choice of colours

Bespoke cast-aluminium ceiling pattress

Extra chain/cable/flex available on request