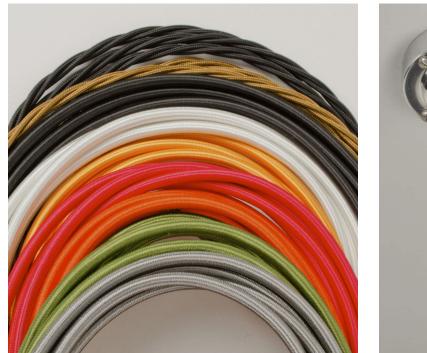

A new fixed bulbholder (E27 or US E26)

1m steel chain or 1m steel suspension cable

1.5m braided flex in a choice of colours

Bespoke cast-aluminium ceiling pattress

Extra chain/cable/flex available on request