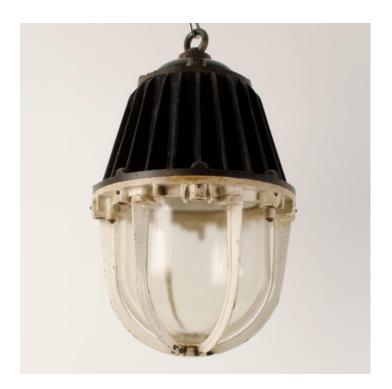

## **PRODUCT DESCRIPTION**

Heavy duty industrial pendant lights by Revo of Tipton, 1930/40s. Unusual cast-iron protective cages to the glass domes. Beeswaxed in the original black and white paint. Each light is supplied complete with hanging kit:

A new fixed bulbholder (E27 or US E26)

1m steel chain or 1m steel suspension cable

1.5m braided flex in a choice of colours

Bespoke cast-aluminium ceiling pattress

Extra chain/cable/flex available on request