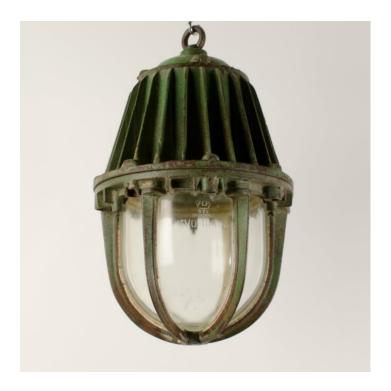

## **PRODUCT DESCRIPTION**

Heavy duty industrial pendant lights by Revo of Tipton, 1930/40s. Unusual cast-iron protective cages to the glass domes. Beeswaxed in the original green paint. Each light is supplied complete with hanging kit:

A new fixed bulbholder (E27 or US E26)

1m steel chain or 1m steel suspension cable

1.5m braided flex in a choice of colours

Bespoke cast-aluminium ceiling pattress

Extra chain/cable/flex available on request