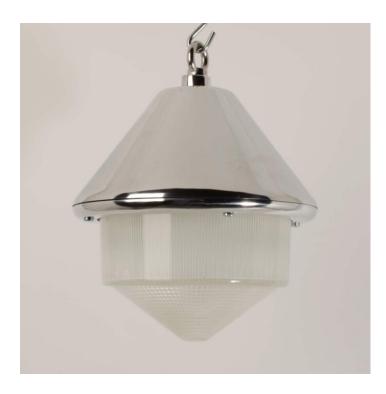

### **HOLOPHANE MOD PENDANTS**

#### PRODUCT DESCRIPTION

Vintage cast-aluminium and Holophane prismatic glass industrial pendant lights. Reclaimed from an MOD munitions facility in Wales.

Supplied fully assembled and tested to BS EN 60598 Wiring options also available for US & Canada