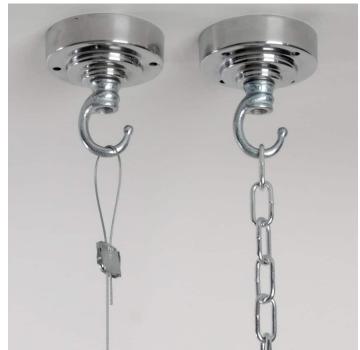

#### PRODUCT DESCRIPTION

Vintage cast-aluminium and Holophane prismatic glass industrial pendant lights. Reclaimed from an MOD munitions facility in Wales.

Supplied fully assembled and tested to BS EN 60598 Wiring options also available for US & Canada