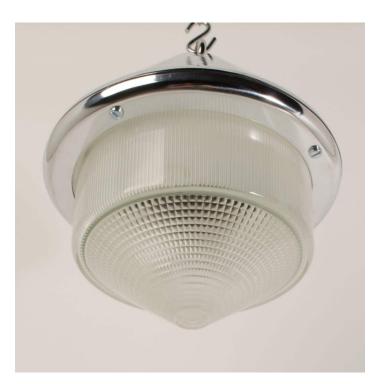

### **HOLOPHANE MOD PENDANTS**

#### PRODUCT DESCRIPTION

Vintage cast-aluminium and Holophane prismatic glass industrial pendant lights. Reclaimed from an MOD munitions facility in Wales.

Supplied fully assembled and tested to BS EN 60598 Wiring options also available for US & Canada