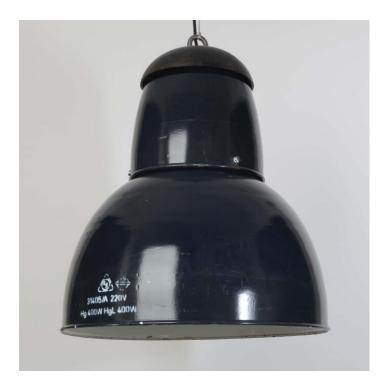

## **PRODUCT DESCRIPTION**

Vintage early communist-period pendant lights, salvaged from a Hungarian factory. Original dark blue/grey enamel with characterful wear and chipping. The cast-iron tops have been cleaned and beeswaxed retaining the original patina. 2m steel chain or 2m steel suspension cable

Hardwired in 2m black flex

Bespoke black aluminium ceiling pattress

Supplied fully assembled and tested to BS EN 60598 under accreditation by the Lighting Industry Association Wiring options also available for US & Canada