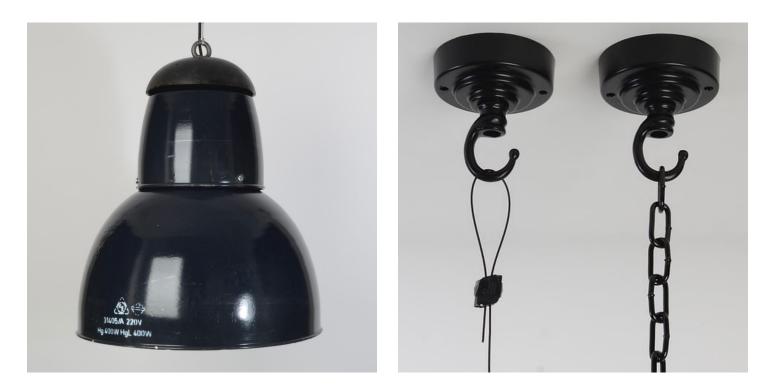

## **PRODUCT DESCRIPTION**

Vintage early communist-period pendant lights, salvaged from a Hungarian factory. Original dark blue/grey enamel with characterful wear and chipping. The cast-iron tops have been cleaned and beeswaxed retaining the original patina. 2m steel chain or 2m steel suspension cable

Hardwired in 2m black flex

Bespoke black aluminium ceiling pattress

Supplied fully assembled and tested to BS EN 60598 under accreditation by the Lighting Industry Association Wiring options also available for US & Canada