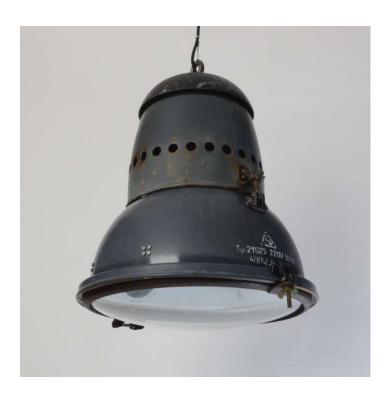

### **HUNGARIAN PENDANT LIGHT WITH CONVEX GLASS**

## **PRODUCT DESCRIPTION**

Vintage early communist-period pendant lights, salvaged from a Hungarian factory. Original dark blue/grey enamel with lots of characterful wear and chipping and original convex glass diffusers.

2m steel chain or 2m steel suspension cable

Hardwired in 2m black flex

Bespoke bronze aluminium ceiling pattress

Supplied fully assembled and tested to BS EN 60598 under accreditation by the Lighting Industry Association