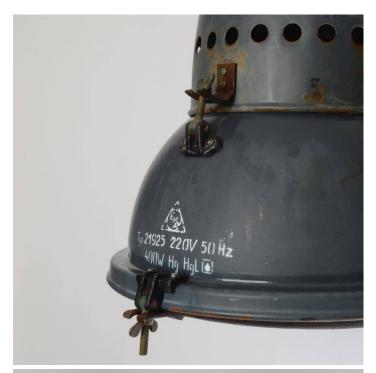

## **PRODUCT DESCRIPTION**

Vintage early communist-period pendant lights, salvaged from a Hungarian factory. Original dark blue/grey enamel with lots of characterful wear and chipping and original convex glass diffusers.

2m steel chain or 2m steel suspension cable

Hardwired in 2m black flex

Bespoke bronze aluminium ceiling pattress

Supplied fully assembled and tested to BS EN 60598 under accreditation by the Lighting Industry Association