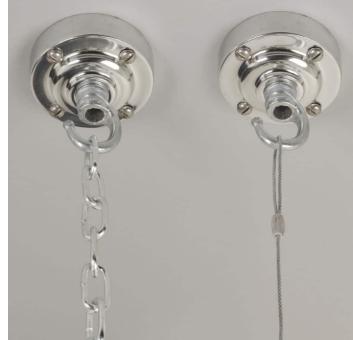

A new fixed bulbholder (E27 or US E26) 1m steel chain or 1m steel suspension cable 1.5m braided flex in a choice of colours Bespoke cast-aluminium ceiling pattress Extra chain/cable/flex available on request