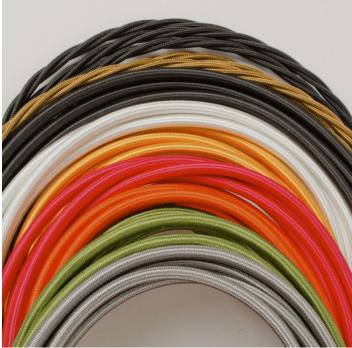

A new fixed bulbholder (E27 or US E26) 1m steel chain or 1m steel suspension cable 1.5m braided flex in a choice of colours Bespoke cast-aluminium ceiling pattress Extra chain/cable/flex available on request