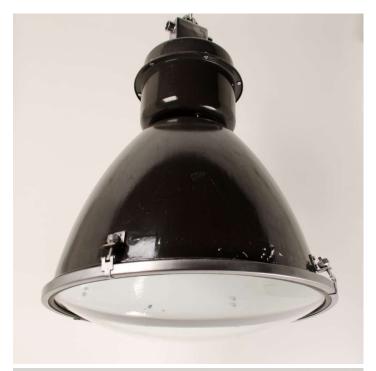

### LARGE CZECH LIGHTS WITH CONVEX GLASS

#### **PRODUCT DESCRIPTION**

Substantial industrial downlights salvaged from a communist-era factory in the Czech Republic. We've had big runs of this model in the past but this is the first small batch that we've encountered with convex glass diffusers. Supplied in the original black enamel with polished aluminium and steel fittings. Characterful wear and patination to the enamel. Each light is supplied complete with hanging kit:

A new fixed bulbholder (E27 or US E26) 1m steel chain or 1m steel suspension cable 1.5m braided flex in a choice of colours Bespoke cast-aluminium ceiling pattress Extra chain/cable/flex available on request