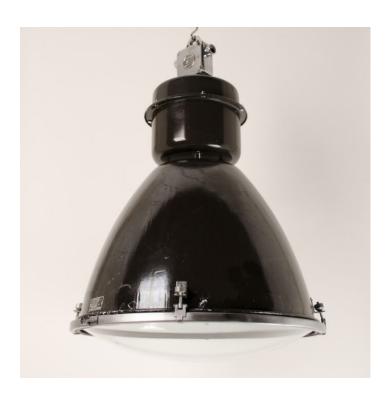

### LARGE CZECH LIGHTS WITH CONVEX GLASS

#### **PRODUCT DESCRIPTION**

Substantial industrial downlights salvaged from a communist-era factory in the Czech Republic. We've had big runs of this model in the past but this is the first small batch that we've encountered with convex glass diffusers. Supplied in the original black enamel with polished aluminium and steel fittings. Characterful wear and patination to the enamel. Each light is supplied complete with hanging kit:

A new fixed bulbholder (E27 or US E26) 1m steel chain or 1m steel suspension cable 1.5m braided flex in a choice of colours Bespoke cast-aluminium ceiling pattress Extra chain/cable/flex available on request