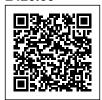

### LARGE CZECH LIGHTS WITH CONVEX GLASS

#### **PRODUCT DESCRIPTION**

Substantial industrial downlights salvaged from a communist-era factory in the Czech Republic. We've had big runs of this model in the past but this is the first small batch that we've encountered with convex glass diffusers. Supplied in the original black enamel with polished aluminium and steel fittings. Characterful wear and patination to the enamel. Each light is supplied complete with hanging kit:

A new fixed bulbholder (E27 or US E26) 1m steel chain or 1m steel suspension cable 1.5m braided flex in a choice of colours Bespoke cast-aluminium ceiling pattress Extra chain/cable/flex available on request