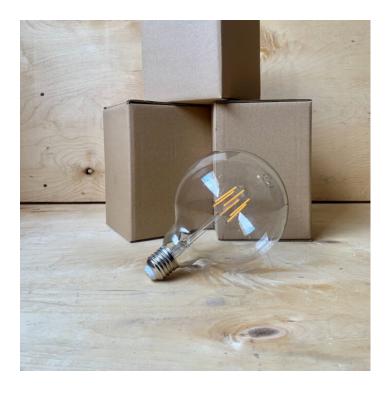

#### PRODUCT DESCRIPTION

We have a batch of these dimmable LED Globe bulbs left over as surplus from before we partnered up with TALA on our bulbs supply.

Brand new and boxed.

#### Minimum purchase 4 no.

- 6W
- CRI 95
- 2200k (Extra Warm White)
- 125mm x 175mm
- Dimmable LED filaments
- Edison screw base cap
- Reduce energy use by up to 90%