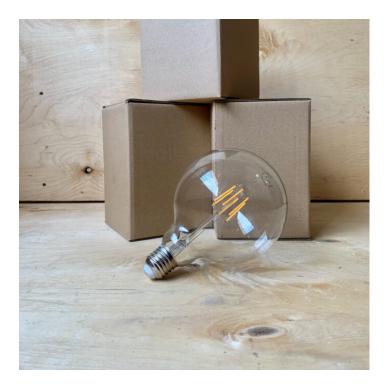

### LARGE DIMMABLE LED GLOBE BULBS -SURPLUS

<del>£14.00</del> <u>£7.00</u>

SKU: 1500 Stock: Out of stock SKU: 1500 Weight: Kg Height: N/A

Category: Depot

### **PRODUCT DESCRIPTION**

We have a batch of these dimmable LED Globe bulbs left over as surplus from before we partnered up with TALA on our bulbs supply.

Brand new and boxed.

#### Minimum purchase 4 no.

- 6W
- CRI 95
- 2200k (Extra Warm White)
- 125mm x 175mm
- Dimmable LED filaments
- Edison screw base cap
- Reduce energy use by up to 90%